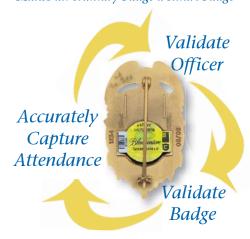

#### **How Time & Attendance Works:**

A rugged, tamper-proof **RFID chip is embedded** in the back of your badges containing unique pre-programmed numeric coding.

You **activate the chip by simply scanning the badge** with a durable hand-held WinEID<sup>™</sup> software enabled RFID reader. A **date and time stamp appears** along with the officer's credentials, validating the officer and the badge - while capturing attendance.

With automated officer time monitoring **hours on duty are instantly recorded and validated** eliminating errors.

Putting the power of the badge behind time and attendance management with SmartShield®.