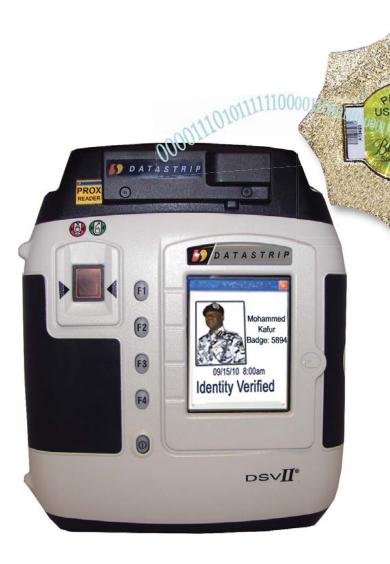

### **DSVII-SC Features:**

- Rugged field proven design.
- High resolution color digital touchscreen.
- Excellent clarity in low light and direct light.
- WiFi & Cellular communications.
- RFID chip reader.
- Extended long-life li-polymer battery.
- Up to 14 hours of use between charges.
- 500dpi fingerprint sensor.
- Supports mobile AFIS applications