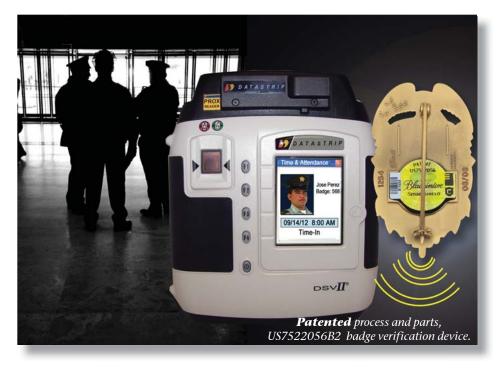

#### **How Time & Attendance Works:**

A rugged, tamper-proof **RFID chip is embedded** in the back of your badges containing unique pre-programmed numeric coding.

You **activate the chip by simply scanning the badge** with a durable hand-held WinEID<sup>™</sup> software enabled RFID reader. A **date and time stamp appears** along with the officer's credentials, validating the officer and the badge - while capturing attendance.

Once scanned, you are prompted to **pick Time-In or Time-Out.** Scan history is automatically reviewed ensuring the opposite action was the last action, instantly and accurately collecting officer time and attendance. You can build a csv (comma separated file) or excel file that can be imported and analyzed by other 3rd party time and attendance software. To **export data** you simply specify a specific date range, name the handheld reader; i.e., Department 5, and click export.

With automated officer time monitoring **hours on duty are instantly recorded and validated** eliminating errors.

Putting the power of the badge behind time and attendance management with SmartShield®.