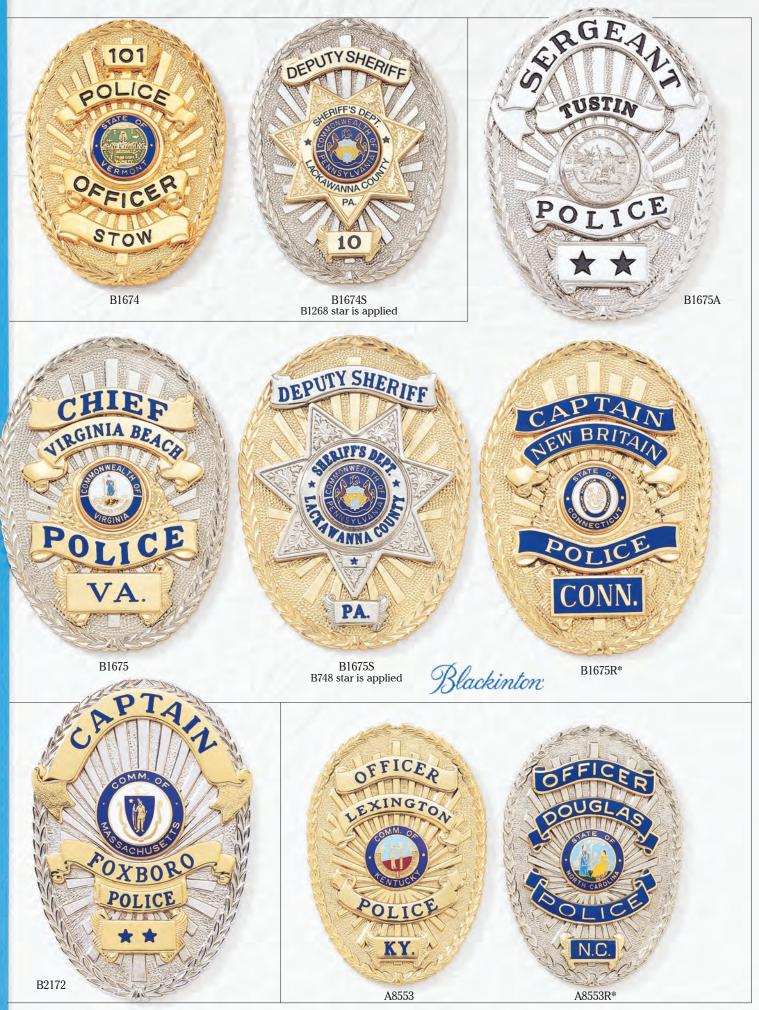

fied.

B627 Available with raised lettering as shown. No enamel. See available titles at right.

**B627DE** 

Available with enamel background for



B627H
Available with applied numbers or letters as shown. Number of characters will determine size of lettering. No enamel.



B627HA Available with any lettering or numbers

#### TITLES AVAILABLE FOR BADGE STYLES B627 OR B627DE

ASST. CHIEF

**CAPTAIN** 

**CHAPLAIN** 

CHIEF

COLONEL

COMMANDER

CORPORAL

**DEPUTY** 

DEPUTY CHIEF

**DEPUTY SHERIFF** 

**DETECTIVE** 

HARBOR POLICE

HOLDING CENTER

INVESTIGATOR

LIEUTENANT

MAJOR

- IVIAGOIT

OFFICER

PATROLMAN

POLICE

PUBLIC SAFETY

RESERVE

SECURITY

SERGEANT

**SHERIFF** 

SPECIAL POLICE





B1107DE
DE color will be same as lettering color unless specified differently
B1107 Plain









<sup>\*</sup>Police, wreath, and panels are in die and cannot be changed. Background of leaves and shield will be supplied as shown unless specified differently.

\*\*Shown with reversed enamel panels. +Panels for these badges are shown on pages 54 and 55. +Host standard titles available. Lettering other than standard will require a nominal set up charge.

when titles other than "Police" are required.





B549EO\* Shown with lettered disc+



B798\* Shown with B775 oval







B608





BH1904



B1184EO



B511EO

<sup>\*</sup>May be ordered with any seal.





RANLINGS
POLICE

B562\*
Seal in die as shown

B41\* B2507 smaller version





B1455\* N.Y. Seal and N.Y. are in die and cannot be changed+

N.J. Seal and N.J. are in die and cannot be changed+ B2552 smaller version





B609