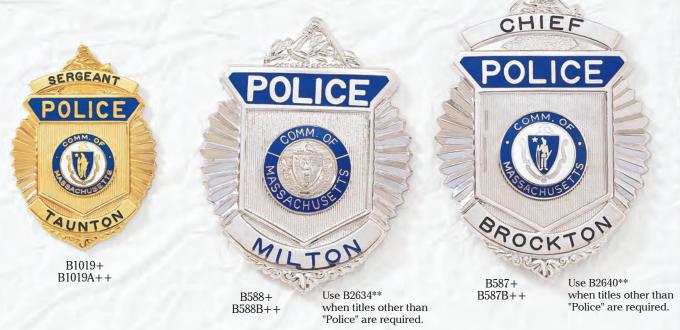

SERGEANT

**SHERIFF** 

SPECIAL POLICE

B1107DE
DE color will be same as lettering color unless specified differently
B1107 Plain

<sup>\*</sup>Police, wreath, and panels are in die and cannot be changed. Background of leaves and shield will be supplied as shown unless specified differently.

\*\*Shown with reversed enamel panels. +Panels for these badges are shown on pages 54 and 55. +Host standard titles available. Lettering other than standard will require a nominal set up charge.

when titles other than "Police" are required.