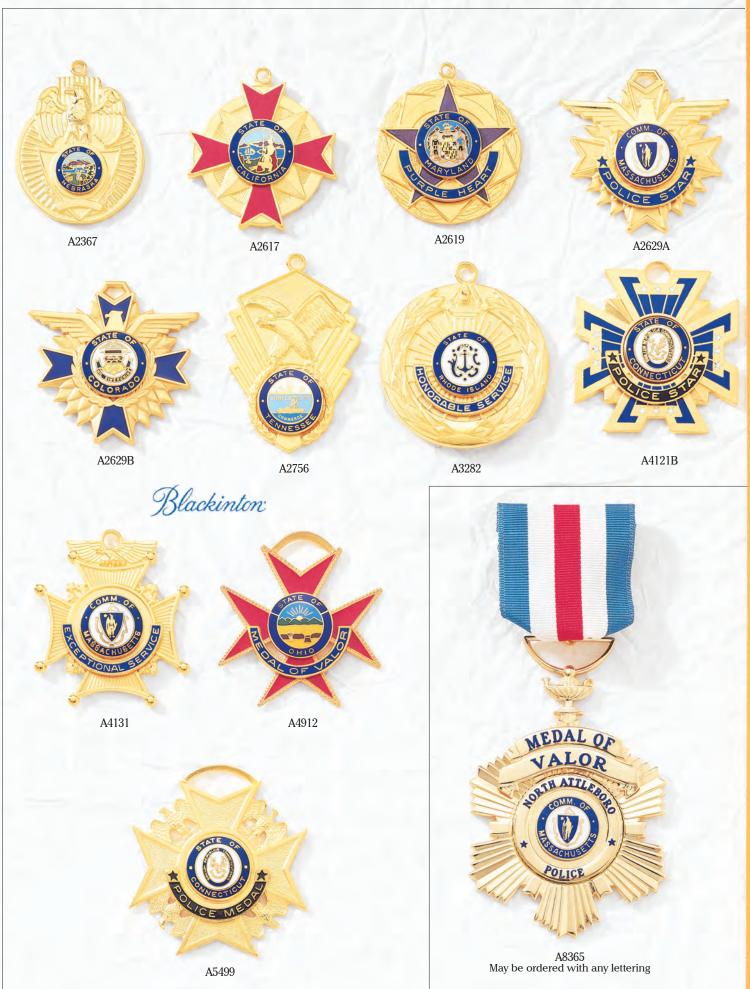

die and cannot be changed. Enameled background behind letters. Takes any 1/2" seal.



A8198\* Police in die and cannot be changed. Enameled background behind letters. Takes any 1/2" seal. Security

Corrections



A8100 Lapel Pin



V576 Money Clip. Embossed. Available with any seal. V576A Smooth



A4550 Plain disc and ring. Takes any 15/16" seal. A4549 Takes any 11/16" seal A2483 Takes any 1/2" seal







IF135 Shown with B310 badge. Specify lettering and 5/16" seal desired.

All merchandise shown actual size

<sup>\*</sup>Specify color background.

<sup>+</sup> Specify location of badge or seal on Tie Clasp.



Lettered panels and seals are interchangeable. Please see price list for available lettered panels. Engraving is available on reverse side of all medals at additional charge.







### RIBBON BARS & COLOR CHART

Ribbons shown are available as cloth commendation bars with clutch backs.





### ENGRAVED COMMENDATION BARS

#### ECONOMICAL CUSTOM SOLUTION

^ Engraved commendation bars offer customization without a die cost for small custom orders, and a sound quality manufacturing alternative to applying characters to commendation bars.

Engraveable commendation bars (see our website for a complete listing) can be engraved with block lettering and/or the symbol of your choice. We also offer ONE color in the engraved area (examples on right). If a color is not specified the bars receive clear in the engraved area and the metal will show through (examples on the left).



A7140-LS with SYM-24



A7140-LS Your lettering



A7140-LS with Sym-24 filled with red enamel