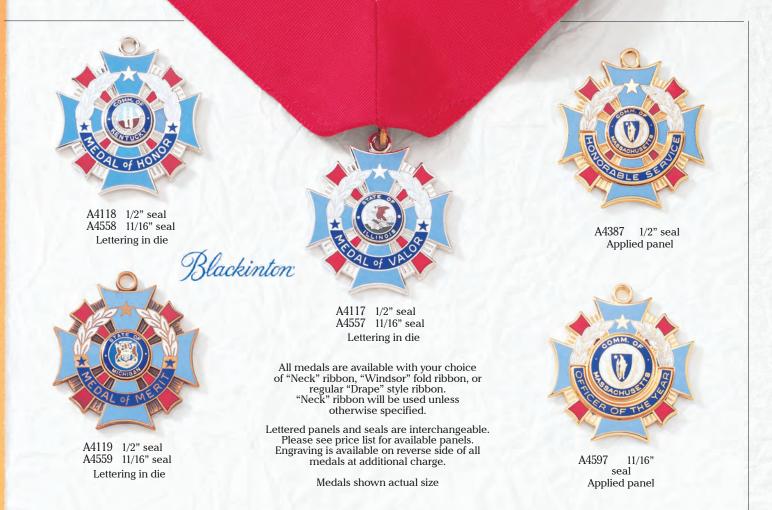

ie and cannot be changed. Enameled background behind letters. Takes any 1/2" seal.



A8198\* Police in die and cannot be changed. Enameled background behind letters. Takes any 1/2" seal. Security

Corrections



A8100 Lapel Pin



V576 Money Clip. Embossed. Available with any seal. V576A Smooth



A4550 Plain disc and ring. Takes any 15/16" seal. A4549 Takes any 11/16" seal A2483 Takes any 1/2" seal







IF135 Shown with B310 badge. Specify lettering and 5/16" seal desired.

All merchandise shown actual size

<sup>\*</sup>Specify color background.

<sup>+</sup> Specify location of badge or seal on Tie Clasp.



Lettered panels and seals are interchangeable. Please see price list for available lettered panels. Engraving is available on reverse side of all medals at additional charge.







### RIBBON BARS & COLOR CHART

Ribbons shown are available as cloth commendation bars with clutch backs.





### ENGRAVED COMMENDATION BARS

#### ECONOMICAL CUSTOM SOLUTION

^ Engraved commendation bars offer customization without a die cost for small custom orders, and a sound quality manufacturing alternative to applying characters to commendation bars.

Engraveable commendation bars (see our website for a complete listing) can be engraved with block lettering and/or the symbol of your choice. We also offer ONE color in the engraved area (examples on right). If a color is not specified the bars receive clear in the engraved area and the metal will show through (examples on the left).



A7140-LS with SYM-24



A7140-LS Your lettering



A7140-LS with Sym-24 filled with red enamel