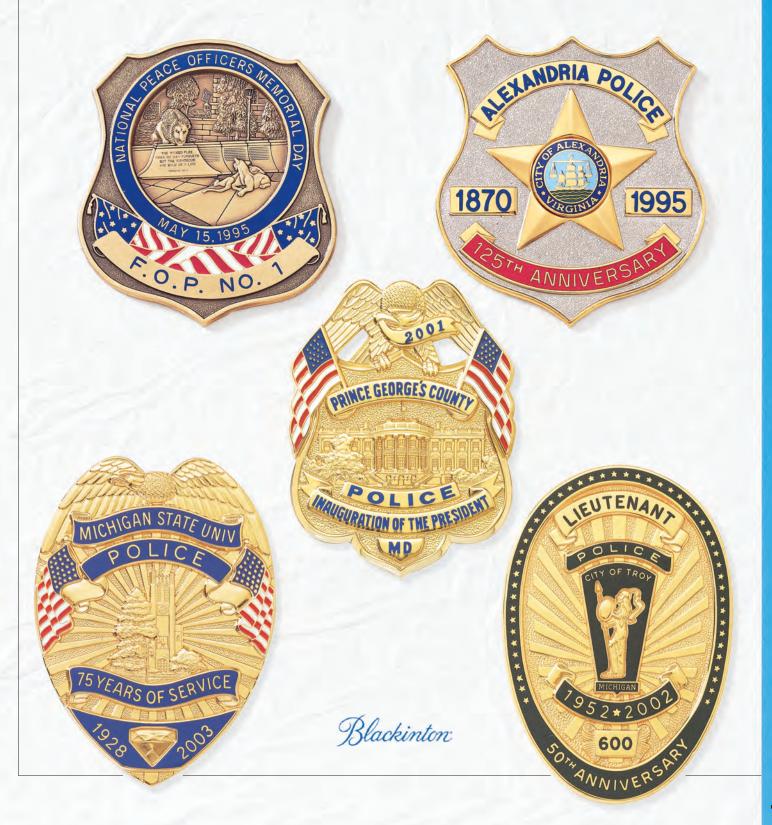

# BLACKINTON® CUSTOM COMMEMORATIVE BADGES

We will help you achieve exactly what you have in mind when the occasion calls for a truly memorable commemorative badge. Our designers will first develop your ideas, symbols, or other reference materials into an artist's rendering for your approval. This artwork is then transformed by our highly skilled die makers into a steel die, which captures every subtle detail of your unique design. The badge then takes on enhanced substance and shape as it travels through the remaining manufacturing process, resulting in a commemorative badge that your department will be proud to wear.

Commemorative badges illustrated on this page were designed exclusively for the departments shown and are not available for sale.