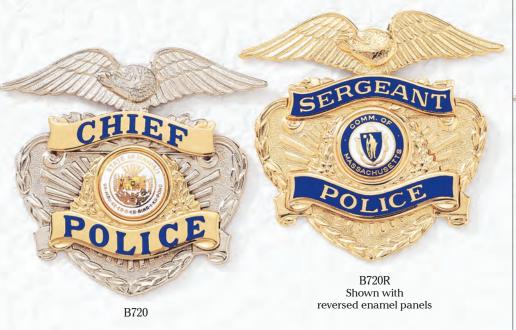

2 Panels in die and cannot be changed





<sup>\*</sup>Shown with reversed enamel panels. + Available with additional bottom panel.

























B971
Panels in die and may be ordered with any center seal.
Eagle's head is applied.



B1090 Seal in die



B251 Seal in die





BH2058





B1099

















Comes with cut out numbers or letters on open panel. If solid, lettered panel is required, must be specified.

















B301





B557 Shown with applied star. May be ordered with any seal.





B691



B307



















<sup>\*</sup>Available only with applied numbers or letters on an open panel as shown.







<sup>\*</sup>Available with applied letters only. Please specify title. + Comes with 11/16" seal. If 15/16" seal is required please specify.













<sup>\*</sup>Comes with cut out numbers or letters on open panel. If solid, lettered panel is required, must be specified. + AH7603PAN Titles Available: Captain, Chief, Commander, Corporal, Lieutenant, Officer, Patrolman, Police, Security, Sergeant & Sheriff.





 ${\color{red}B625} \\ \text{Available with applied letters or with solid, lettered panel}$ 







<sup>\*</sup>Comes with cut out numbers or letters on open panel. If solid, lettered panel is required, must be specified.

B627 Available with raised lettering as shown. No enamel. See available titles at right.

**B627DE** 

Available with enamel background for



B627H
Available with applied numbers or letters as shown. Number of characters will determine size of lettering. No enamel.



B627HA Available with any lettering