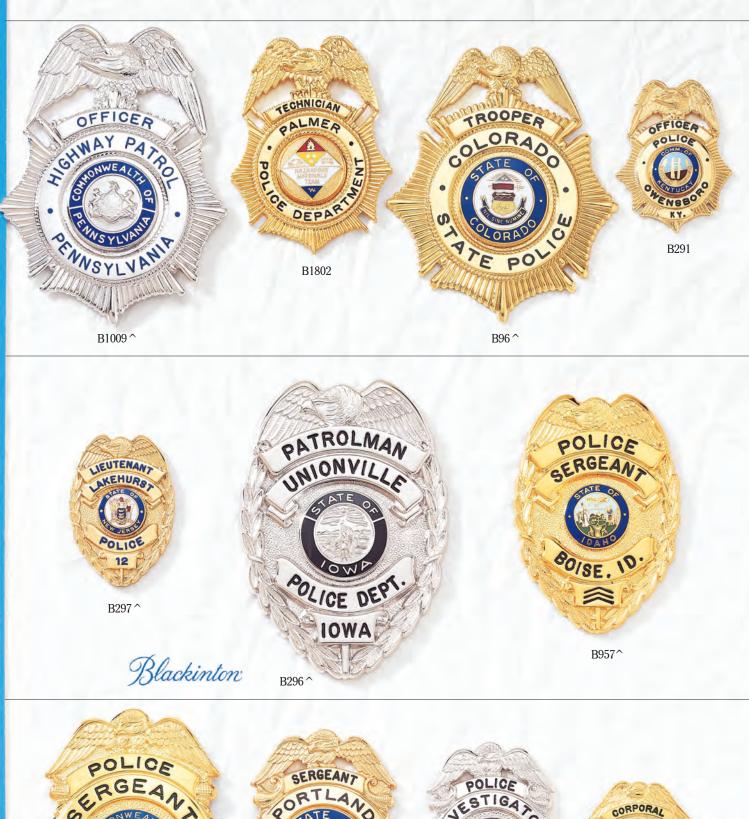

#### BLACKINTON® CUSTOM DESIGNED BADGES

Blackinton<sup>®</sup> custom badges are designed with your input to meet specific department requirements. Your Blackinton<sup>®</sup> badge can incorporate unique design elements such as local landmarks, historic buildings, or other symbols of your town, city, or state. A customized center seal can also be included to add color and to further personalize your badge. You may choose from a wide variety of unique finishes offered by Blackinton<sup>®</sup> and described in more detail on pages 86 – 88. For additional information on specialty and custom commemorative badges, please refer to pages 52 and 53.

Custom badges illustrated on this page are manufactured exclusively for the departments shown and are not available for sale.

New Standard B3825 Available for sale

New Unlimited Coloring Technology on B296. Available for sale, see page 85