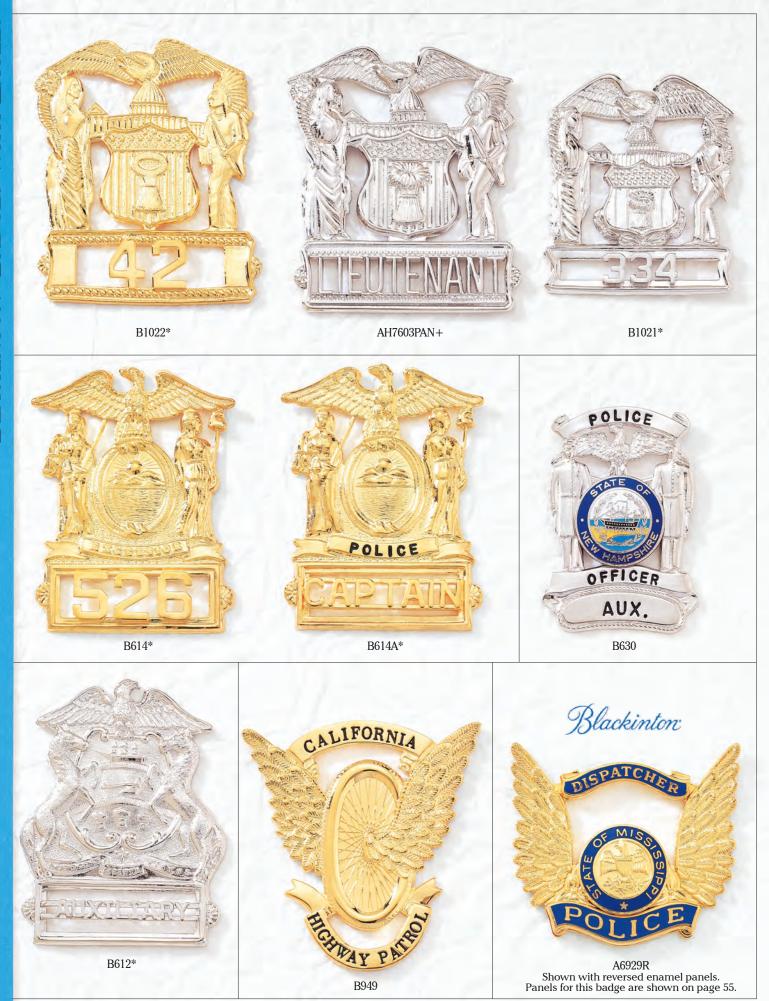

<sup>\*</sup>Comes with cut out numbers or letters on open panel. If solid, lettered panel is required, must be specified. + AH7603PAN Titles Available: Captain, Chief, Commander, Corporal, Lieutenant, Officer, Patrolman, Police, Security, Sergeant & Sheriff.