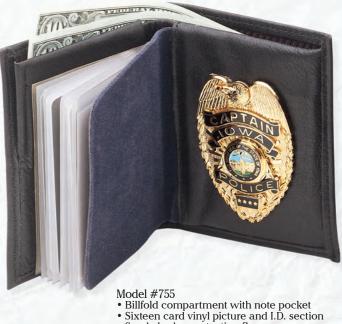

## Model BCW

- Exact fit recessed badge cut-out
- Smooth satin-lined interior
- Billfold compartment
- Identification window: 2 1/2" x 4"
- Suede badge protection flap