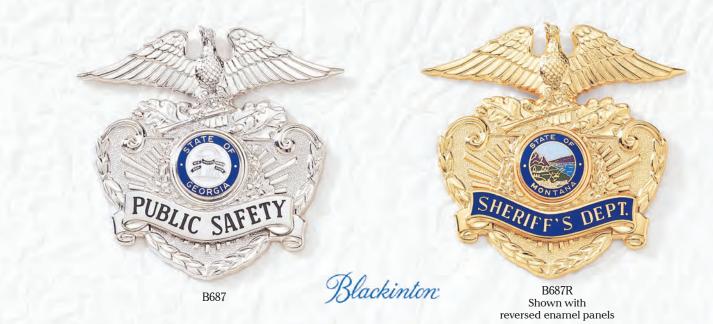

<sup>\*</sup>Shown with reversed enamel panels.

<sup>^</sup>QuickShip eligible badge style.

<sup>+</sup>Requires custom die at additional charge.

SHERIFF'S DEPT

N.Y.

B899H

B1548R\*

A3095