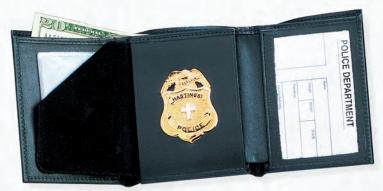

## Model BCW

- Exact fit recessed badge cut-out
- Smooth satin-lined interior
- Billfold compartment
- Identification window: 2 1/2" x 4"
- Suede badge protection flap

# Top quality leather wallet

- Suede badge protection flap
- Badge not recessed

# Top quality leather wallets with exact fit recessed cut-outs for different badge styles

## Hidden Badge Wallet

- Billfold compartment
- Six credit card slots
- One identification window
- · Picture section
- Suede badge protector

|       |                 | Maximum    |
|-------|-----------------|------------|
| Model | ID Size         | Badge Widt |
| 520   | 2 3/4" x 4"     | 2 3/4"     |
| 523   | 2 3/4" x 3 5/8" | 3"         |
| 524   | 2 3/4" x 3 5/8" | 3" 1/4"    |
| 540   | 2 5/8" x 3 5/8" | 2" 3/4"    |
|       |                 |            |