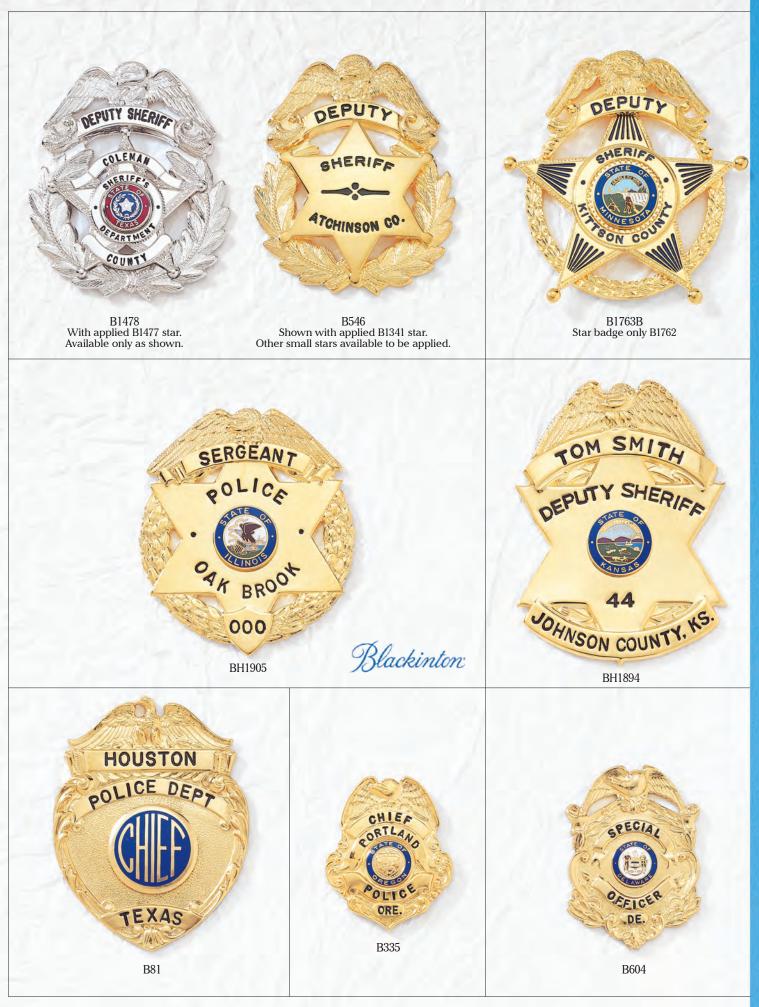

cified.

B627 Available with raised lettering as shown. No enamel. See available titles at right.

**B627DE** 

Available with enamel background for



B627H
Available with applied numbers or letters as shown. Number of characters will determine size of lettering. No enamel.



B627HA Available with any lettering or numbers

#### TITLES AVAILABLE FOR BADGE STYLES B627 OR B627DE

ASST. CHIEF

**CAPTAIN** 

**CHAPLAIN** 

CHIEF

COLONEL

COMMANDER

CORPORAL

**DEPUTY** 

DEPUTY CHIEF

**DEPUTY SHERIFF** 

**DETECTIVE** 

HARBOR POLICE

HOLDING CENTER

INVESTIGATOR

LIEUTENANT

MAJOR

- IVIAGOIT

OFFICER

PATROLMAN

POLICE

PUBLIC SAFETY

RESERVE

SECURITY

SERGEANT

**SHERIFF** 

SPECIAL POLICE





B1107DE
DE color will be same as lettering color unless specified differently
B1107 Plain









<sup>\*</sup>Police, wreath, and panels are in die and cannot be changed. Background of leaves and shield will be supplied as shown unless specified differently.

\*\*Shown with reversed enamel panels. +Panels for these badges are shown on pages 54 and 55. +Host standard titles available. Lettering other than standard will require a nominal set up charge.

when titles other than "Police" are required.





B549EO\* Shown with lettered disc+



B798\* Shown with B775 oval







B608





BH1904



B1184EO



B511EO

<sup>\*</sup>May be ordered with any seal.





RANLINGS
POLICE

B562\*
Seal in die as shown

B41\* B2507 smaller version





B1455\* N.Y. Seal and N.Y. are in die and cannot be changed+

N.J. Seal and N.J. are in die and cannot be changed+ B2552 smaller version





B60