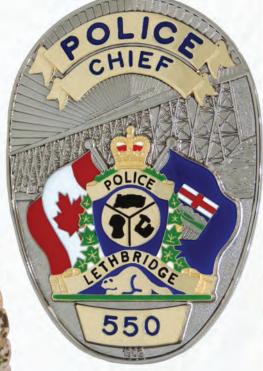

#### BLACKINTON® CUSTOM DESIGNED BADGES

Blackinton<sup>®</sup> custom badges are designed with your input to meet specific department requirements. Your Blackinton<sup>®</sup> badge can incorporate unique design elements such as local landmarks, historic buildings, or other symbols of your town, city, or state. A customized center seal can also be included to add color and to further personalize your badge. You may choose from a wide variety of unique finishes offered by Blackinton<sup>®</sup> and described in more detail on pages 86 – 88. For additional information on specialty and custom commemorative badges, please refer to pages 52 and 53.

Custom badges illustrated on this page are manufactured exclusively for the departments shown and are not available for sale.

New Standard B3825 Available for sale

New Unlimited Coloring Technology on B296. Available for sale, see page 85