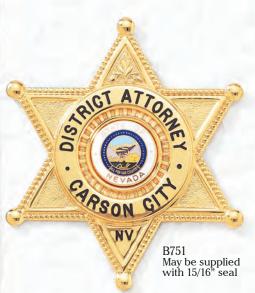

# New standard badge designs recently added to our line of law enforcement badges. Blackinton NVESTIGATOR B2642+\*\* B2624+\*\* GUARD SECURITY DEPT. B2339 B2634+ B2640+ B2545\* B1794 larger version B2307 B2308