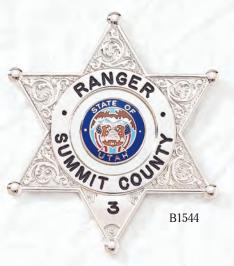

# New standard badge designs recently added to our line of law enforcement badges. Blackinton NVESTIGATOR B2642+\*\* B2624+\*\* GUARD SECURITY DEPT. B2339 B2634+ B2640+ B2545\* B1794 larger version B2307 B2308