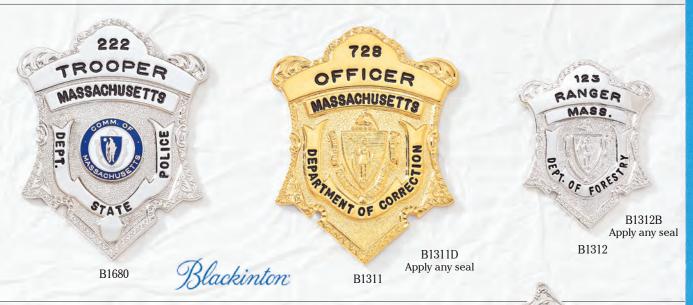

<sup>\*</sup>Shown with reversed enamel panels.

<sup>^</sup>QuickShip eligible badge style.

<sup>+</sup>Requires custom die at additional charge.

SHERIFF'S DEPT

N.Y.

B899H

B1548R\*

A3095