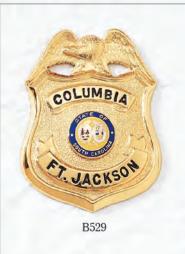

#### BLACKINTON® CUSTOM DESIGNED BADGES

Blackinton<sup>®</sup> custom badges are designed with your input to meet specific department requirements. Your Blackinton<sup>®</sup> badge can incorporate unique design elements such as local landmarks, historic buildings, or other symbols of your town, city, or state. A customized center seal can also be included to add color and to further personalize your badge. You may choose from a wide variety of unique finishes offered by Blackinton<sup>®</sup> and described in more detail on pages 86 – 88. For additional information on specialty and custom commemorative badges, please refer to pages 52 and 53.

Custom badges illustrated on this page are manufactured exclusively for the departments shown and are not available for sale.

New Standard B3825 Available for sale

New Unlimited Coloring Technology on B296. Available for sale, see page 85