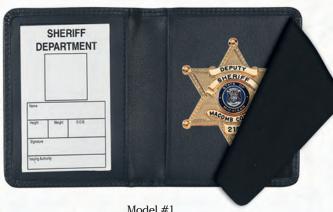

A935

A2414

Most standard titles available. Lettering other than standard will require a nominal set-up charge.

Top quality leather cases with exact fit recessed cut-outs for different badge styles

- Model #1
  Book style badge case
   Suede badge protector
   Identification window: 2 1/2" x 4"\*
   Case size determined by badge size