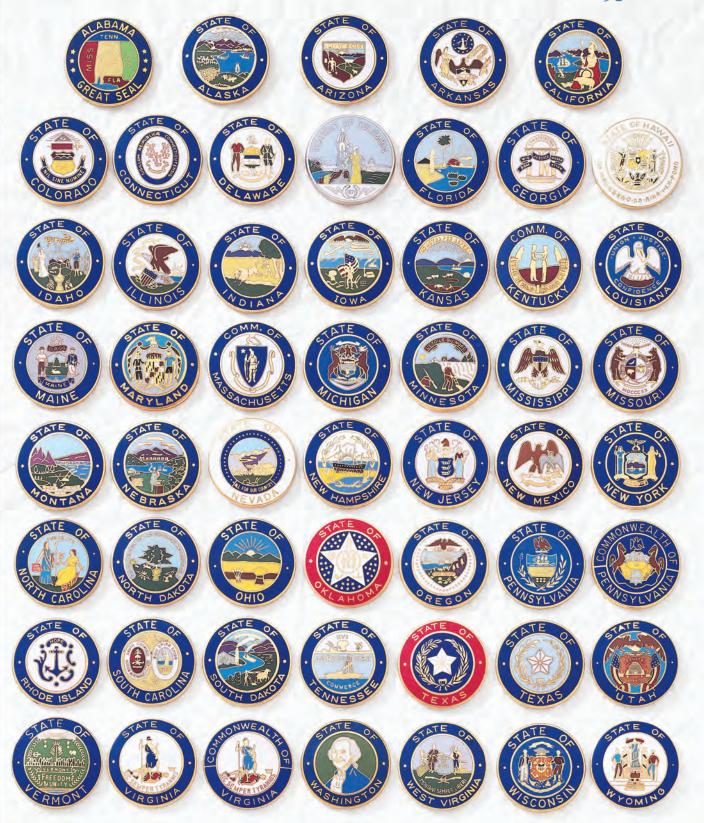

# STATE SEALS COLORFUL STATE SEALS FOR ALL 50 STATES

Blackinton

Full-color Blackinton® state seals are available in a variety of sizes for all 50 states and the District of Columbia. See page 57 for additional styles and sizes.