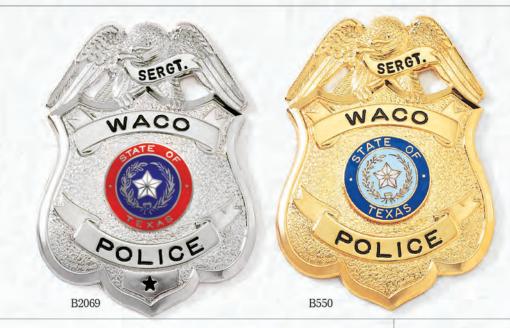

#### BLACKINTON® CUSTOM DESIGNED BADGES

Blackinton<sup>®</sup> custom badges are designed with your input to meet specific department requirements. Your Blackinton<sup>®</sup> badge can incorporate unique design elements such as local landmarks, historic buildings, or other symbols of your town, city, or state. A customized center seal can also be included to add color and to further personalize your badge. You may choose from a wide variety of unique finishes offered by Blackinton<sup>®</sup> and described in more detail on pages 86 – 88. For additional information on specialty and custom commemorative badges, please refer to pages 52 and 53.

Custom badges illustrated on this page are manufactured exclusively for the departments shown and are not available for sale.

New Standard B3825 Available for sale

New Unlimited Coloring Technology on B296. Available for sale, see page 85