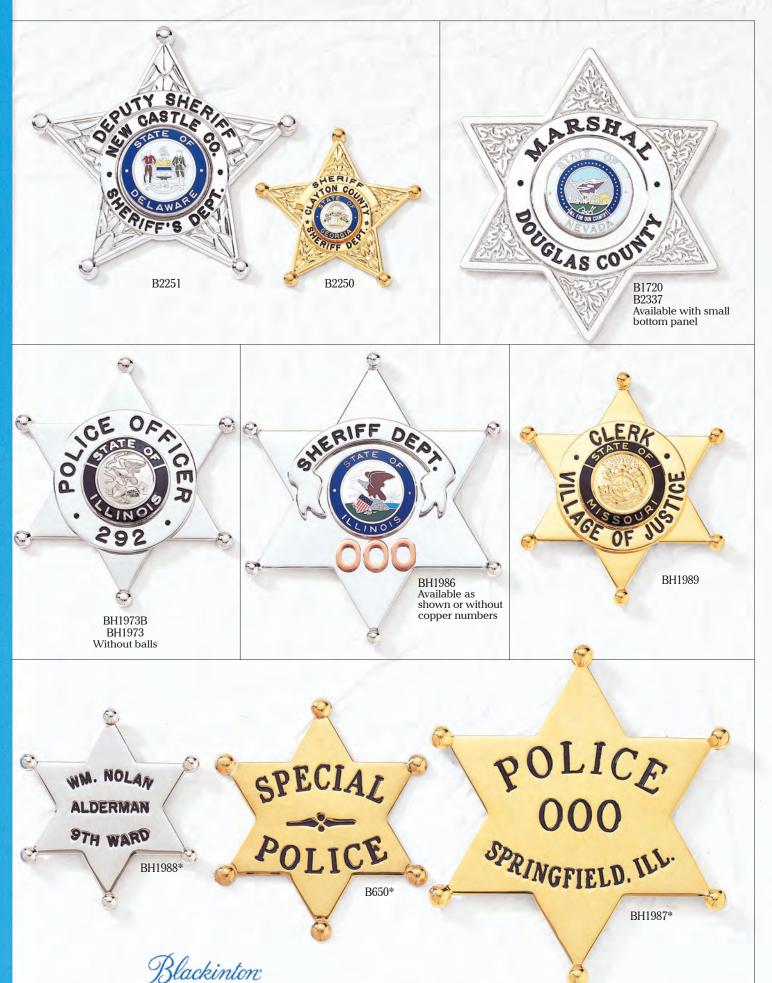

<sup>\*</sup>May be ordered with any seal. +Requires custom die.

<sup>\*</sup>Shown with reversed enamel panels. Panels for these badges are shown on pages 54 and 55. + Panels in die and cannot be changed.

Comes with full color flags and light blue background behind stars unless otherwise specified.

<sup>\*</sup>Seal in die. Takes any lettering. + Also available with any seal. See B2250 and B2251 on page 38.