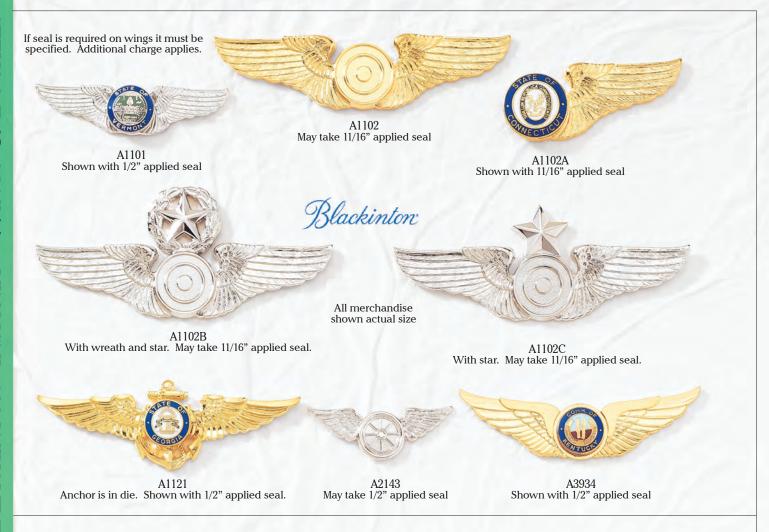

ter Field Training Officer

Revolver Dist. Expert

A6140P

Pistol Expert A6140L

Pistol Dist. Expert

A6140M

A6140N

Handgun Marksman

Handgun

Sharpshooter

A6140Q

Handgun Expert



Target cut for enamel. Specify color desired, or plain.

A7025

Pistol Marksman

A7025A

Pistol Sharpshooter

A7025C Pistol Master

A7025D

Pistol Dist. Expert

A7025B Pistol Expert



A7192

A7192

Firearms Instructor

A7192A

Field Training Officer



A8178



A9187

A9187 A9187E

Tactical Unit A9187A

Firearms Instructor

Police Diver

A9187F **Boat Operator** 

A9187B Police K-9 Unit

A9187G Bomb Technician

Police Negotiator

A9187C A9187H

F. T. O. A9187D

Evidence Technician



A6926 Specify lettering desired



A6926 W/A6136B Specify style, title & color desired



B1942 Specify lettering desired







RBU-47 Shown half size



RBU-48 Shown half size



RBU-52 Shown half size



RBU-53 Shown half size



A6852 Shown with B655 panel and 11/16" applied seal. Shown actual size



A6850 Shown with A6193 15/16" applied seal. Shown actual size



B294TC+ Takes any 5/16" seal. Panels will be blank unless lettering specified.



IF144+ 1 1/4" x 1/4" Tie Clasp. Shown with 11/16" seal. Other Tie Clasps available: IF144A 1 5/8" x 1/4" IF144B 2" x 1/4" IF144C 1 9/16" x 1/8"



IF144B Shown with B1244+



Takes any lettering and 1/2" seal



B1140 Takes any lettering and 1/2" seal



A7309 Service Bar



B1069\* Police in die and cannot be changed. Enameled background behind letters. Bottom panel takes up to a maximum of 9 figures including periods.



Blackinton

B1070\* Sheriff in die and canno