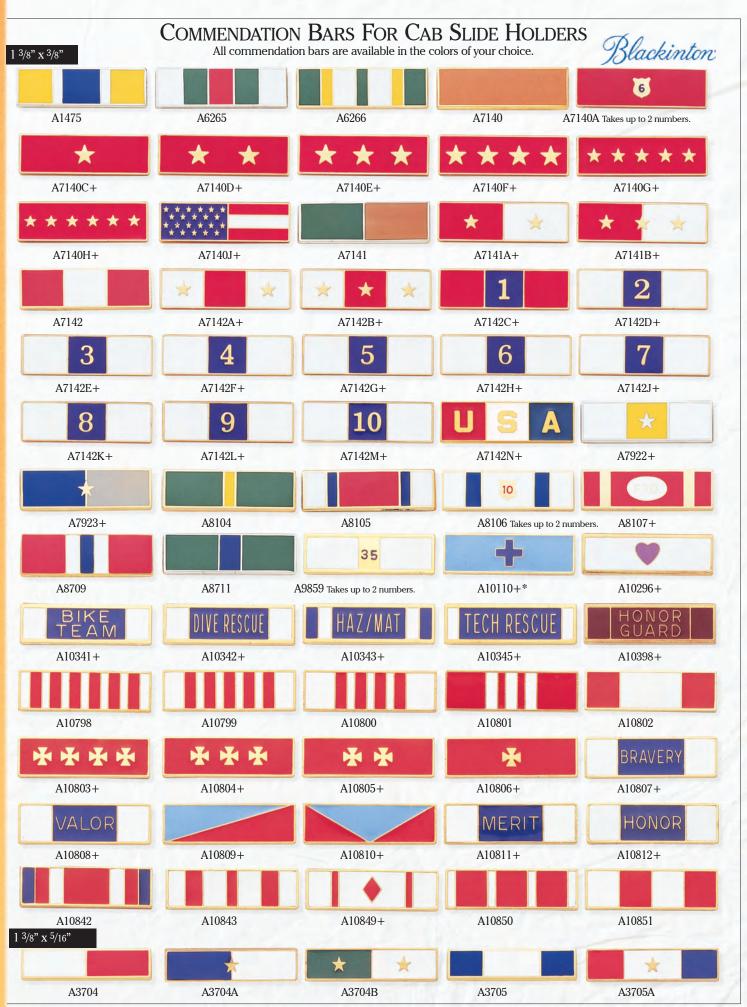

Symbol 17







Handcuffs Maltese Cross 2 Anchor Symbol 18 Symbol 19 Symbol 20



Dog Silhouette Symbol 22 Symbol 23





Eagle & Arrows Wreath & Torch Eagle Symbol 24 Symbol 25



Gavel Symbol 27

Wreath Symbol 28



Symbol 36



Symbol 31 Symbol 32



Flame



\*2 Stars

 $\star\star\star$ \*3 Stars Symbol 34 Symbol 35



Symbol 29 Symbol 30







Symbol 37



Symbol 38

\*Stars will be evenly spaced in engraveable area All merchandise shown actual size.



Symbol 33

Oak Leaf Symbol 39

<sup>\*</sup>Must be ordered with any number or letter applied, at an additional cost.

<sup>+</sup> Available only in style shown. Specify color. There is an add on charge for engraving commendation bars.



<sup>+</sup> Available only in style shown. Specify color. \*Available with up to 3 stars.



<sup>+</sup> Available only in style shown. Specify color

All merchandise shown actual size.

<sup>\*</sup> We are unable to provide any items with a red cross on a white background due to copyrights owned by the American Red Cross.



<sup>\*</sup> Must be ordered with any number or letter applied, at an additional cost. + Available only in style shown. Specify color. All bars shown actual size.

\* We are unable to provide any items with a red cross on a white background due to copyrights owned by the American Red Cross.





These symbols of recognition can be awarded to the most deserving members of your department to honor exemplary service, to mark a special achievement, or simply to show appreciation for a job well done. Blackinton® offers a variety of ways to turn badges, insign