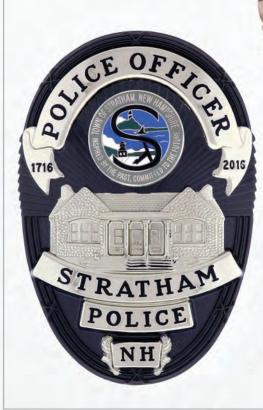

#### BLACKINTON® CUSTOM DESIGNED BADGES

Blackinton<sup>®</sup> custom badges are designed with your input to meet specific department requirements. Your Blackinton<sup>®</sup> badge can incorporate unique design elements such as local landmarks, historic buildings, or other symbols of your town, city, or state. A customized center seal can also be included to add color and to further personalize your badge. You may choose from a wide variety of unique finishes offered by Blackinton<sup>®</sup> and described in more detail on pages 86 – 88. For additional information on specialty and custom commemorative badges, please refer to pages 52 and 53.

Custom badges illustrated on this page are manufactured exclusively for the departments shown and are not available for sale.

New Standard B3825 Available for sale

New Unlimited Coloring Technology on B296. Available for sale, see page 85