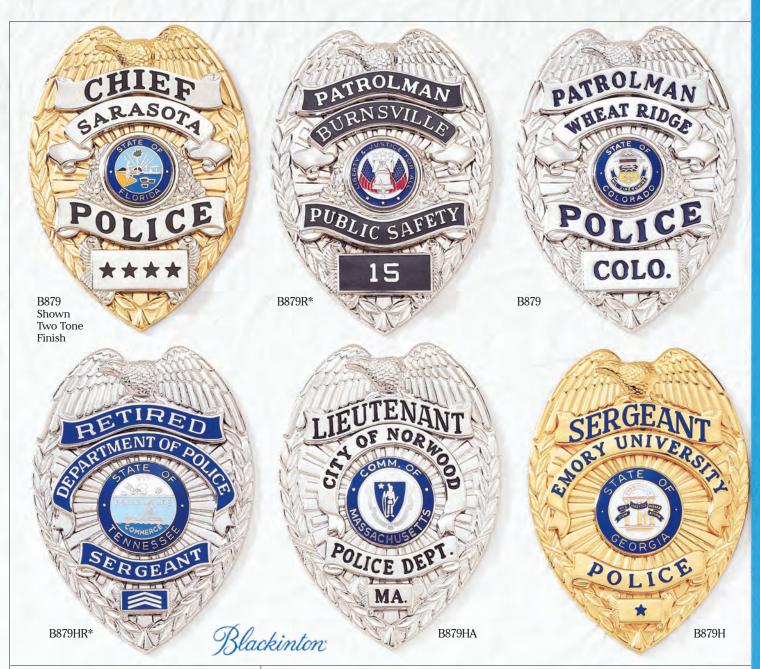

<sup>\*</sup>Shown with reversed enamel panels.

<sup>^</sup>QuickShip eligible badge style.

<sup>+</sup>Requires custom die at additional charge.

SHERIFF'S DEPT

N.Y.

B899H

B1548R\*

A3095