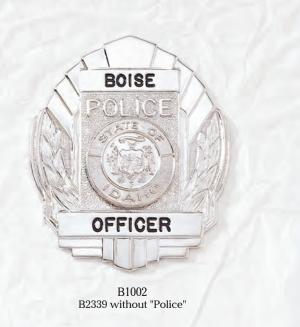

# New standard badge designs recently added to our line of law enforcement badges. Blackinton NVESTIGATOR B2642+\*\* B2624+\*\* GUARD SECURITY DEPT. B2339 B2634+ B2640+ B2545\* B1794 larger version B2307 B2308