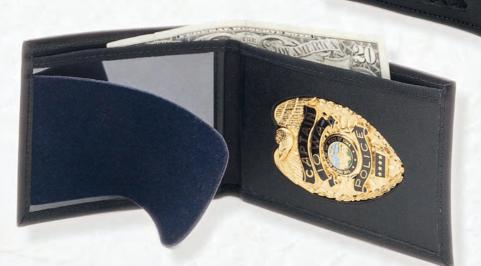

## Model BCW

- Exact fit recessed badge cut-out
- Smooth satin-lined interior
- Billfold compartment
- Identification window: 2 1/2" x 4"
- Suede badge protection flap