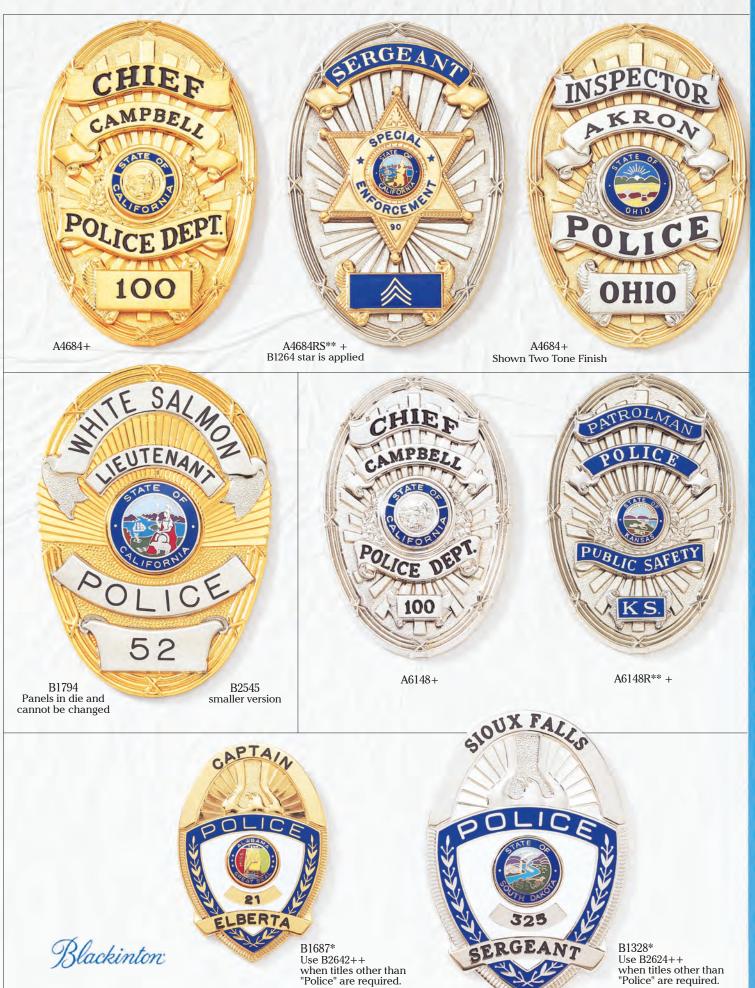

#### BLACKINTON® CUSTOM DESIGNED BADGES

Blackinton<sup>®</sup> custom badges are designed with your input to meet specific department requirements. Your Blackinton<sup>®</sup> badge can incorporate unique design elements such as local landmarks, historic buildings, or other symbols of your town, city, or state. A customized center seal can also be included to add color and to further personalize your badge. You may choose from a wide variety of unique finishes offered by Blackinton<sup>®</sup> and described in more detail on pages 86 – 88. For additional information on specialty and custom commemorative badges, please refer to pages 52 and 53.

Custom badges illustrated on this page are manufactured exclusively for the departments shown and are not available for sale.

New Standard B3825 Available for sale

New Unlimited Coloring Technology on B296. Available for sale, see page 85