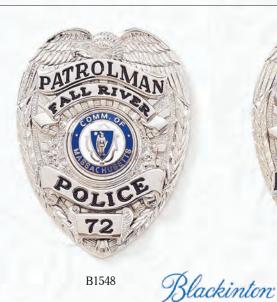

#### BLACKINTON® CUSTOM DESIGNED BADGES

Blackinton<sup>®</sup> custom badges are designed with your input to meet specific department requirements. Your Blackinton<sup>®</sup> badge can incorporate unique design elements such as local landmarks, historic buildings, or other symbols of your town, city, or state. A customized center seal can also be included to add color and to further personalize your badge. You may choose from a wide variety of unique finishes offered by Blackinton<sup>®</sup> and described in more detail on pages 86 – 88. For additional information on specialty and custom commemorative badges, please refer to pages 52 and 53.

Custom badges illustrated on this page are manufactured exclusively for the departments shown and are not available for sale.

New Standard B3825 Available for sale

New Unlimited Coloring Technology on B296. Available for sale, see page 85