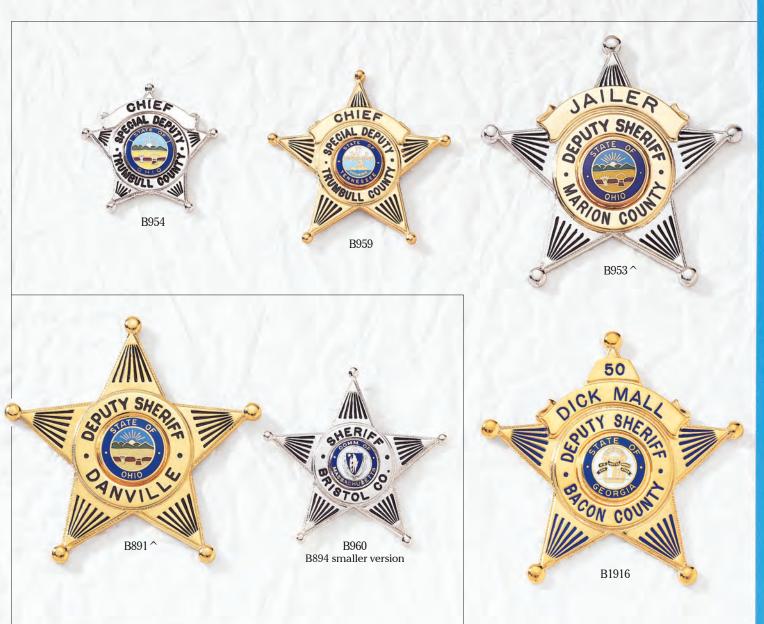

<sup>\*</sup>Shown with reversed enamel panels.

<sup>^</sup>QuickShip eligible badge style.

<sup>+</sup>Requires custom die at additional charge.

SHERIFF'S DEPT

N.Y.

B899H

B1548R\*

A3095

<sup>\*</sup>May be ordered with any seal. +Requires custom die.

<sup>\*</sup>Shown with reversed enamel panels. Panels for these badges are shown on pages 54 and 55. + Panels in die and cannot be changed.