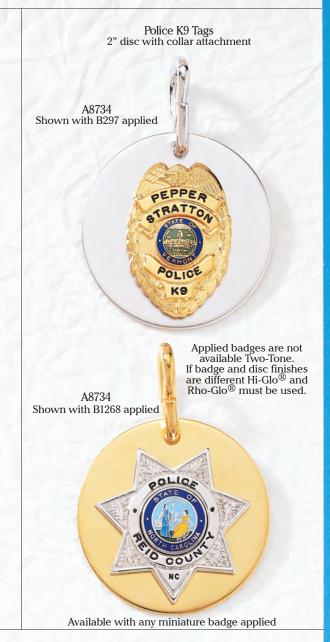

- Picture/credit card section
- One identification window
- Suede badge protector

Model ID Size 2 3/4" x 4" 2 5/8" x 3 7/8"

Maximum Badge Width 2 3/4" 3 1/8"



# Top quality leather holders



V808 Oval Badge Holder
• VELCRO®+ closure
• 2 1/4" Metal belt clip

- Badge not recessed



V809 Circular Badge Holder

- Snap closure
  3 1/4" in diameter
  2 1/2" Metal belt clip
- Badge not recessed

Clearview Pocket Identity Clip Available in two sizes, these clips can be personalized with one or two bars engraved with name, rank, or other identifying information.



V801
2 3/4" wide by 3 7/8" high
Maximum badge size: 2 1/2" x 3"
V801A
2 3/4" wide by 4 1/2" high
Maximum badge size: 2 1/2" x 3 5/8"
V801B
Single clip with safety catch
2 3/4" wide by 3 3/4" high
Maximum badge size: 2 1/2" x 3"







A6010 Badge Holder. Black only. Available in lots of 1 dozen; minimum order 3 dozen.





A6125 Whistle Hook. Available with clutch or screw back attachment.



Whistle Chain. Gold or nickel finish.



# **DIE STRUCK COMBINATIONS**



Available in the following sizes. Please refer to die numbers when ordering.

| Description   1/2"   3/8"   5/16"   1/4"   Description   1/2"   3/8"   5/16"   1/4"