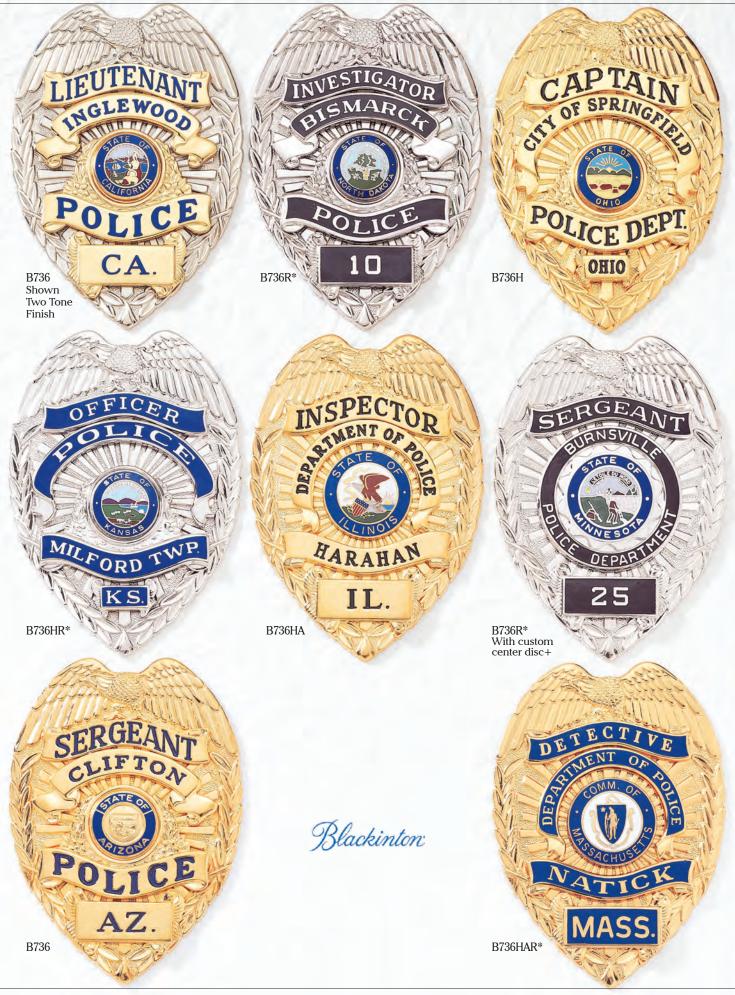

SERGEANT

**SHERIFF** 

SPECIAL POLICE

B1107DE
DE color will be same as lettering color unless specified differently
B1107 Plain

<sup>\*</sup>Police, wreath, and panels are in die and cannot be changed. Background of leaves and shield will be supplied as shown unless specified differently.

\*\*Shown with reversed enamel panels. +Panels for these badges are shown on pages 54 and 55. +Host standard titles available. Lettering other than standard will require a nominal set up charge.

when titles other than "Police" are required.