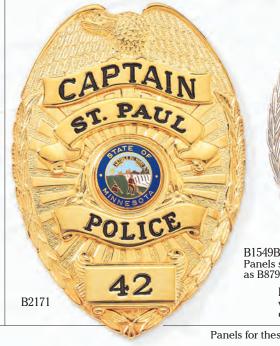

#### BLACKINTON® CUSTOM DESIGNED BADGES

Blackinton<sup>®</sup> custom badges are designed with your input to meet specific department requirements. Your Blackinton<sup>®</sup> badge can incorporate unique design elements such as local landmarks, historic buildings, or other symbols of your town, city, or state. A customized center seal can also be included to add color and to further personalize your badge. You may choose from a wide variety of unique finishes offered by Blackinton<sup>®</sup> and described in more detail on pages 86 – 88. For additional information on specialty and custom commemorative badges, please refer to pages 52 and 53.

Custom badges illustrated on this page are manufactured exclusively for the departments shown and are not available for sale.

New Standard B3825 Available for sale

New Unlimited Coloring Technology on B296. Available for sale, see page 85