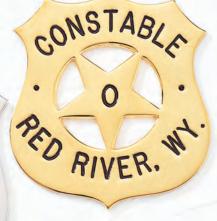

# BLACKINTON® CUSTOM COMMEMORATIVE BADGES

We will help you achieve exactly what you have in mind when the occasion calls for a truly memorable commemorative badge. Our designers will first develop your ideas, symbols, or other reference materials into an artist's rendering for your approval. This artwork is then transformed by our highly skilled die makers into a steel die, which captures every subtle detail of your unique design. The badge then takes on enhanced substance and shape as it travels through the remaining manufacturing process, resulting in a commemorative badge that your department will be proud to wear.

Commemorative badges illustrated on this page were designed exclusively for the departments shown and are not available for sale.