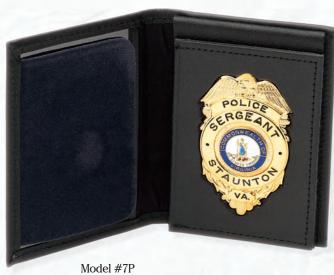

A935

A2414

Most standard titles available. Lettering other than standard will require a nominal set-up charge.

Top quality leather cases with exact fit recessed cut-outs for different badge styles

- Model #1
  Book style badge case
   Suede badge protector
   Identification window: 2 1/2" x 4"\*
   Case size determined by badge size