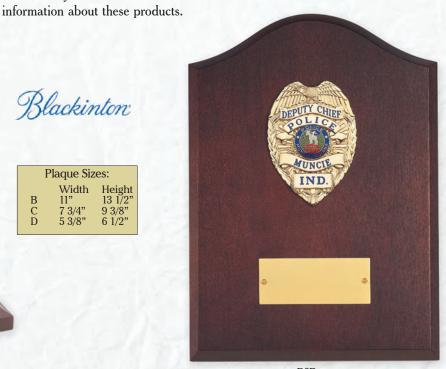

# BLACKINTON® CUSTOM COMMEMORATIVE BADGES

We will help you achieve exactly what you have in mind when the occasion calls for a truly memorable commemorative badge. Our designers will first develop your ideas, symbols, or other reference materials into an artist's rendering for your approval. This artwork is then transformed by our highly skilled die makers into a steel die, which captures every subtle detail of your unique design. The badge then takes on enhanced substance and shape as it travels through the remaining manufacturing process, resulting in a commemorative badge that your department will be proud to wear.

Commemorative badges illustrated on this page were designed exclusively for the departments shown and are not available for sale.