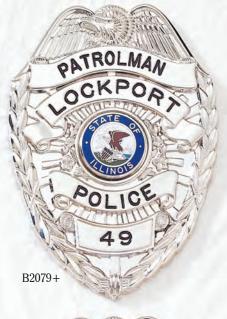

#### BLACKINTON® CUSTOM DESIGNED BADGES

Blackinton<sup>®</sup> custom badges are designed with your input to meet specific department requirements. Your Blackinton<sup>®</sup> badge can incorporate unique design elements such as local landmarks, historic buildings, or other symbols of your town, city, or state. A customized center seal can also be included to add color and to further personalize your badge. You may choose from a wide variety of unique finishes offered by Blackinton<sup>®</sup> and described in more detail on pages 86 – 88. For additional information on specialty and custom commemorative badges, please refer to pages 52 and 53.

Custom badges illustrated on this page are manufactured exclusively for the departments shown and are not available for sale.

New Standard B3825 Available for sale

New Unlimited Coloring Technology on B296. Available for sale, see page 85