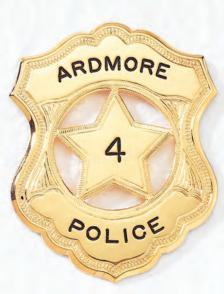

# BLACKINTON® CUSTOM COMMEMORATIVE BADGES

We will help you achieve exactly what you have in mind when the occasion calls for a truly memorable commemorative badge. Our designers will first develop your ideas, symbols, or other reference materials into an artist's rendering for your approval. This artwork is then transformed by our highly skilled die makers into a steel die, which captures every subtle detail of your unique design. The badge then takes on enhanced substance and shape as it travels through the remaining manufacturing process, resulting in a commemorative badge that your department will be proud to wear.

Commemorative badges illustrated on this page were designed exclusively for the departments shown and are not available for sale.