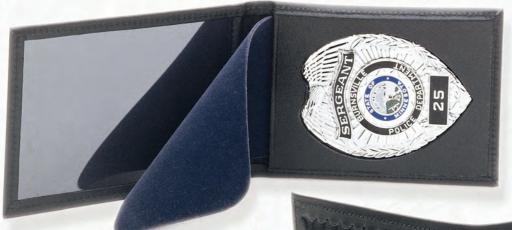

- Suede badge protector • Identification window: 3" x 4"\*
- Case size determined by badge size

Blackinton

- Node: #2
  Pad style badge case
  Suede badge protector
  Identification window: 3" x 4"\*
  Case size determined by badge size