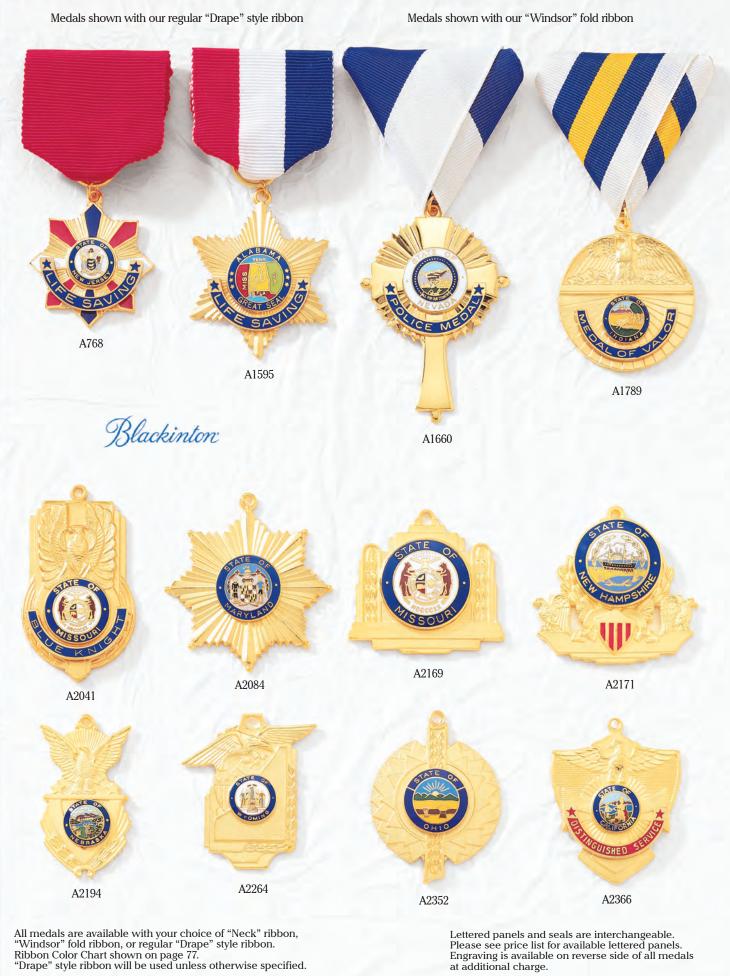

anels blank will take





A4591 Takes any 1/2" seal



A4592 Takes any 1/2" seal



A7103 Available only as shown. Comes with one clutch back attachment.



A7134\* Lettering in die and cannot be changed. Enameled background behind letters. Takes any 1/2" seal.



A8198\* Police in die and cannot be changed. Enameled background behind letters. Takes any 1/2" seal. Security

Corrections



A8100 Lapel Pin



V576 Money Clip. Embossed. Available with any seal. V576A Smooth



A4550 Plain disc and ring. Takes any 15/16" seal. A4549 Takes any 11/16" seal A2483 Takes any 1/2" seal







IF135 Shown with B310 badge. Specify lettering and 5/16" seal desired.

All merchandise shown actual size

<sup>\*</sup>Specify color background.

<sup>+</sup> Specify location of badge or seal on Tie Clasp.



Lettered panels and seals are interchangeable. Please see price list for available lettered panels. Engraving is available on reverse side of all medals at additional charge.







### RIBBON BARS & COLOR CHART

Ribbons shown are available as cloth commendation bars with clutch backs.





### ENGRAVED COMMENDATION BARS

#### ECONOMICAL CUSTOM SOLUTION

^ Engraved commendation bars offer customization without a die cost for small custom orders, and a sound quality manufacturing alternative to applying characters to commendation bars.

Engraveable commendation bars (see our website for a complete listing) can be engraved with block lettering and/or the symbol of your choice. We also offer ONE color in the engraved area (examples on right). If a color is not specified the bars receive cle