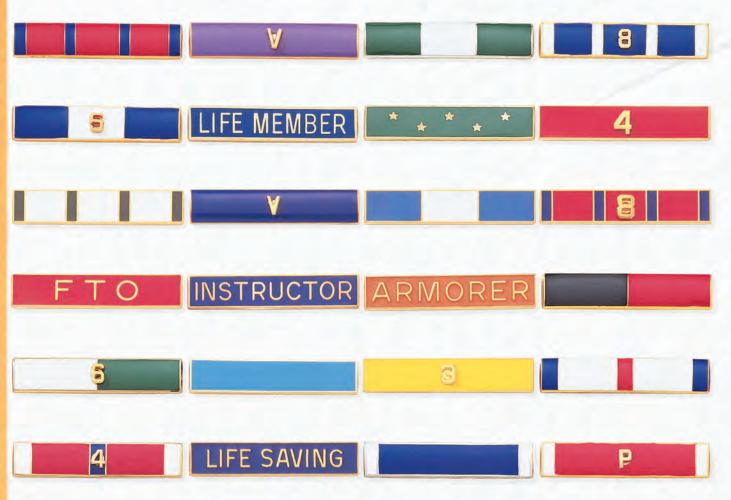

cannot be changed. Enameled background behind letters. Takes any 1/2" seal. Security

Corrections



A8100 Lapel Pin



V576 Money Clip. Embossed. Available with any seal. V576A Smooth



A4550 Plain disc and ring. Takes any 15/16" seal. A4549 Takes any 11/16" seal A2483 Takes any 1/2" seal







IF135 Shown with B310 badge. Specify lettering and 5/16" seal desired.

All merchandise shown actual size

<sup>\*</sup>Specify color background.

<sup>+</sup> Specify location of badge or seal on Tie Clasp.



Lettered panels and seals are interchangeable. Please see price list for available lettered panels. Engraving is available on reverse side of all medals at additional charge.







### RIBBON BARS & COLOR CHART

Ribbons shown are available as cloth commendation bars with clutch backs.





### ENGRAVED COMMENDATION BARS

#### ECONOMICAL CUSTOM SOLUTION

^ Engraved commendation bars offer customization without a die cost for small custom orders, and a sound quality manufacturing alternative to applying characters to commendation bars.

Engraveable commendation bars (see our website for a complete listing) can be engraved with block lettering and/or the symbol of your choice. We also offer ONE color in the engraved area (examples on right). If a color is not specified the bars receive clear in the engraved area and the metal will show through (examples on the left).



A7140-LS with SYM-24



A7140-LS Your lettering



A7140-LS with Sym-24 filled with red enamel



A7140-LS Your lettering filled with white enamel

Blackinton® does not recommend applying characters to commend