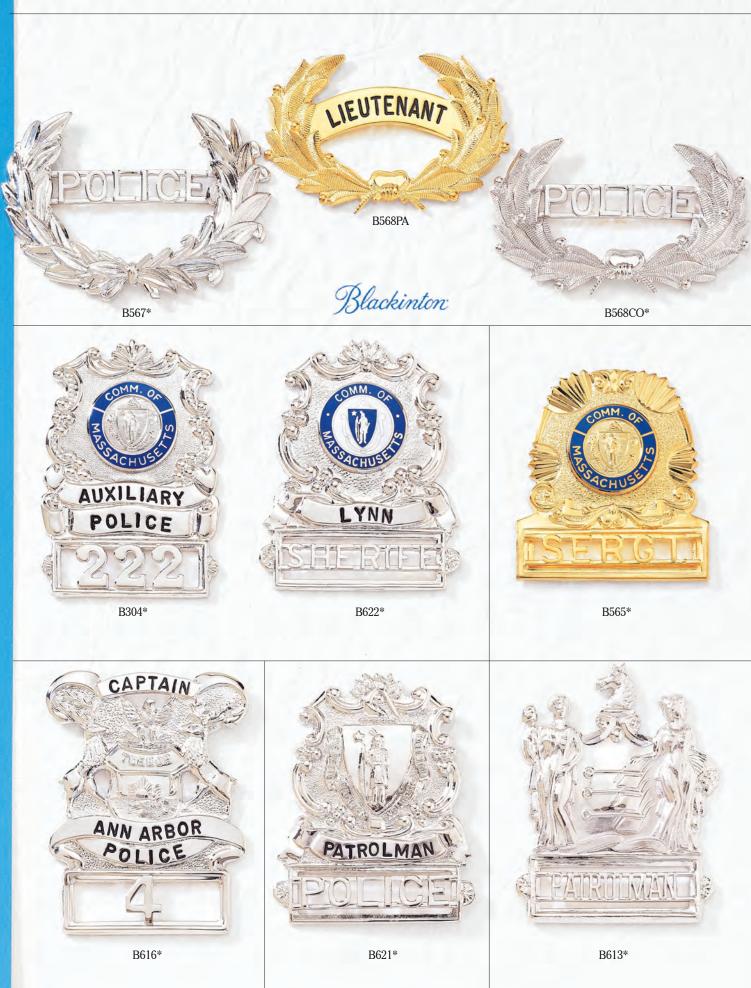

#### BLACKINTON® CUSTOM DESIGNED BADGES

Blackinton<sup>®</sup> custom badges are designed with your input to meet specific department requirements. Your Blackinton<sup>®</sup> badge can incorporate unique design elements such as local landmarks, historic buildings, or other symbols of your town, city, or state. A customized center seal can also be included to add color and to further personalize your badge. You may choose from a wide variety of unique finishes offered by Blackinton<sup>®</sup> and described in more detail on pages 86 – 88. For additional information on specialty and custom commemorative badges, please refer to pages 52 and 53.

Custom badges illustrated on this page are manufactured exclusively for the departments shown and are not available for sale.

New Standard B3825 Available for sale

New Unlimited Coloring Technology on B296. Available for sale, see page 85