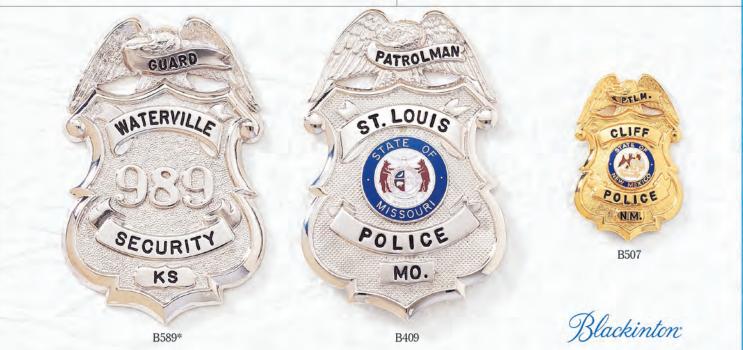

<sup>\*</sup>Shown with reversed enamel panels.

<sup>^</sup>QuickShip eligible badge style.

<sup>+</sup>Requires custom die at additional charge.

SHERIFF'S DEPT

N.Y.

B899H

B1548R\*

A3095

OFFICE

ONGBEAC

B1282 Panels in die and cannot be changed

<sup>\*</sup>Shown with reversed enamel panels. + Available with additional bottom panel.

B971
Panels in die and may be ordered with any center seal.
Eagle's head is applied.