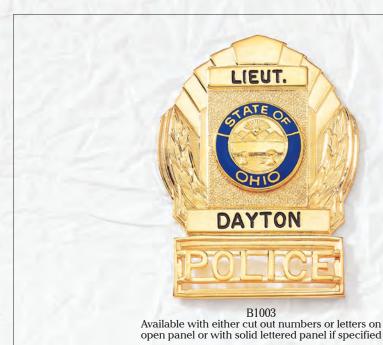

#### BLACKINTON® CUSTOM DESIGNED BADGES

Blackinton<sup>®</sup> custom badges are designed with your input to meet specific department requirements. Your Blackinton<sup>®</sup> badge can incorporate unique design elements such as local landmarks, historic buildings, or other symbols of your town, city, or state. A customized center seal can also be included to add color and to further personalize your badge. You may choose from a wide variety of unique finishes offered by Blackinton<sup>®</sup> and described in more detail on pages 86 – 88. For additional information on specialty and custom commemorative badges, please refer to pages 52 and 53.

Custom badges illustrated on this page are manufactured exclusively for the departments shown and are not available for sale.

New Standard B3825 Available for sale

New Unlimited Coloring Technology on B296. Available for sale, see page 85