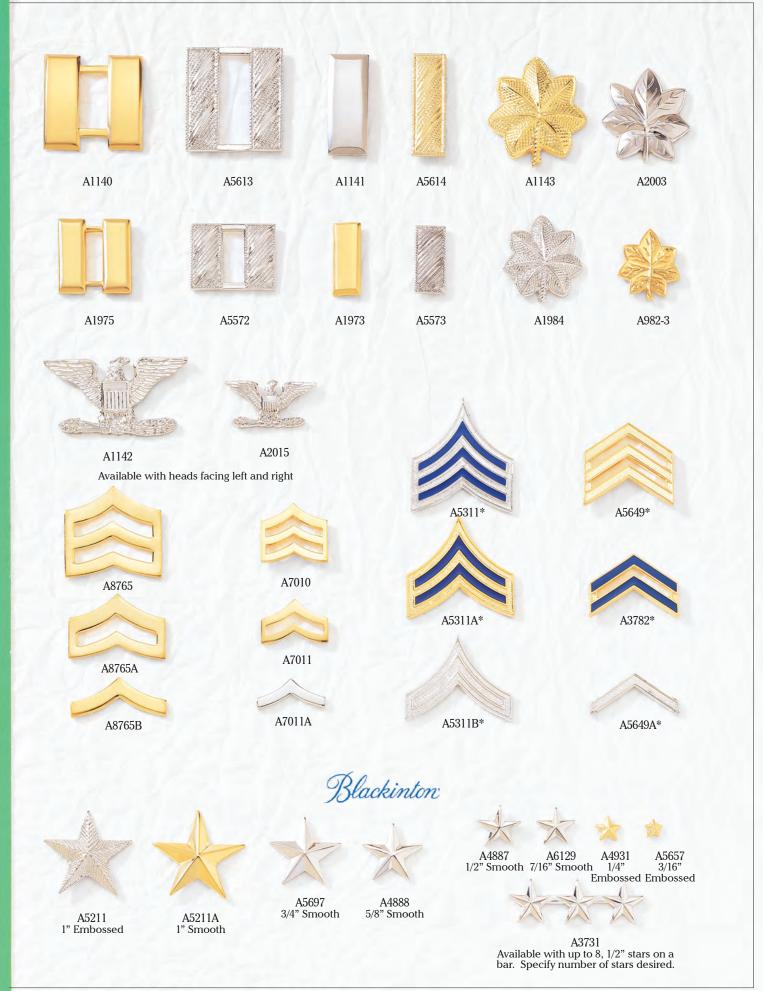

Badge Holder
• VELCRO®+ closure
• 2 1/4" Metal belt clip

- Badge not recessed



V809 Circular Badge Holder

- Snap closure
  3 1/4" in diameter
  2 1/2" Metal belt clip
- Badge not recessed

Clearview Pocket Identity Clip Available in two sizes, these clips can be personalized with one or two bars engraved with name, rank, or other identifying information.



V801
2 3/4" wide by 3 7/8" high
Maximum badge size: 2 1/2" x 3"
V801A
2 3/4" wide by 4 1/2" high
Maximum badge size: 2 1/2" x 3 5/8"
V801B
Single clip with safety catch
2 3/4" wide by 3 3/4" high
Maximum badge size: 2 1/2" x 3"







A6010 Badge Holder. Black only. Available in lots of 1 dozen; minimum order 3 dozen.





A6125 Whistle Hook. Available with clutch or screw back attachment.



Whistle Chain. Gold or nickel finish.



# **DIE STRUCK COMBINATIONS**



Available in the following sizes. Please refer to die numbers when ordering.

| Description   1/2"   3/8"   5/16"   1/4"   Description   1/2"   3/8"   5/16"   1/4"