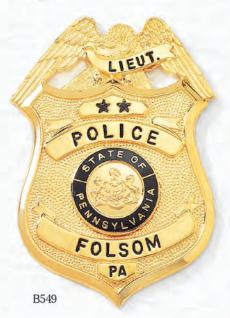

#### BLACKINTON® CUSTOM DESIGNED BADGES

Blackinton<sup>®</sup> custom badges are designed with your input to meet specific department requirements. Your Blackinton<sup>®</sup> badge can incorporate unique design elements such as local landmarks, historic buildings, or other symbols of your town, city, or state. A customized center seal can also be included to add color and to further personalize your badge. You may choose from a wide variety of unique finishes offered by Blackinton<sup>®</sup> and described in more detail on pages 86 – 88. For additional information on specialty and custom commemorative badges, please refer to pages 52 and 53.

Custom badges illustrated on this page are manufactured exclusively for the departments shown and are not available for sale.

New Standard B3825 Available for sale

New Unlimited Coloring Technology on B296. Available for sale, see page 85