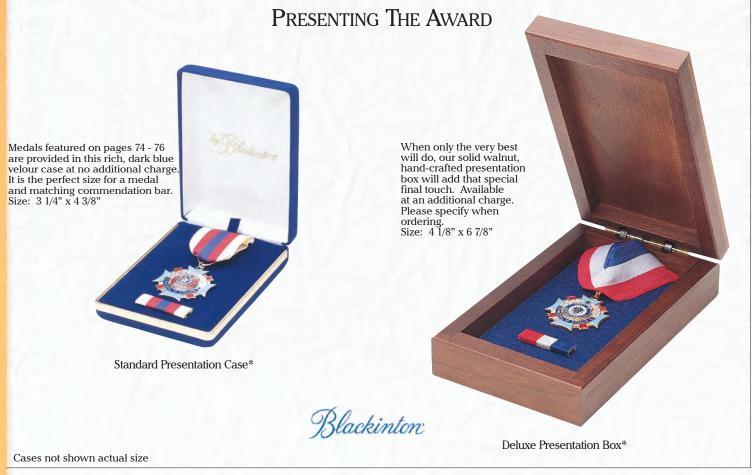

THRU

Style 15 3/8"

Style 10 5/16"

Style 13 1/4"

\*Serving Since in die. Specify year desired. Designed to be used with name bars. If ordered without name bar, no attachment is supplied. All name bars shown actual size.

J2 3" x 5/8"