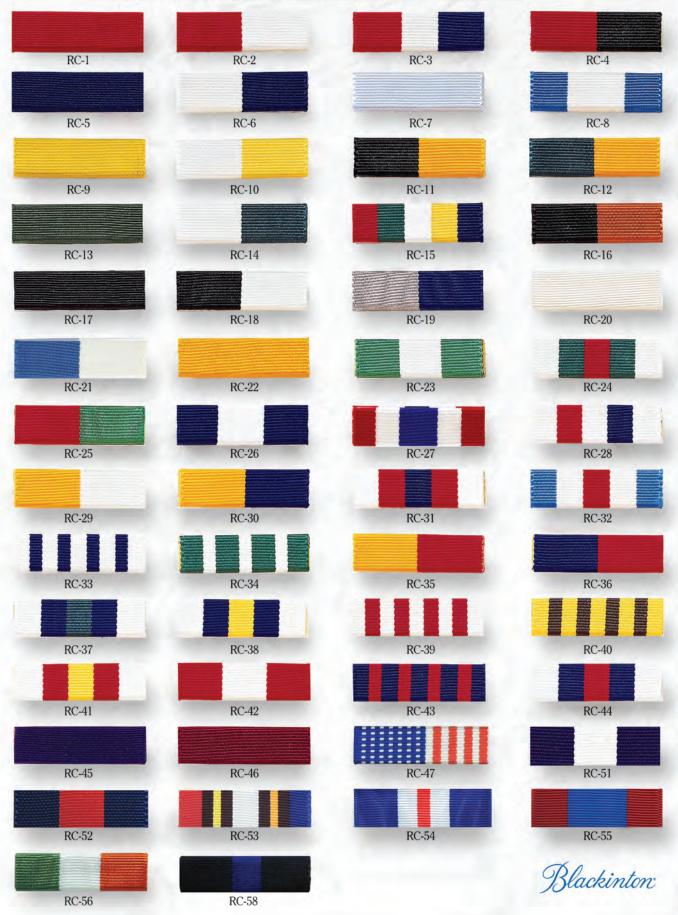

d cannot be changed. Enameled background behind letters. Takes any 1/2" seal. Security

Corrections



A8100 Lapel Pin



V576 Money Clip. Embossed. Available with any seal. V576A Smooth



A4550 Plain disc and ring. Takes any 15/16" seal. A4549 Takes any 11/16" seal A2483 Takes any 1/2" seal







IF135 Shown with B310 badge. Specify lettering and 5/16" seal desired.

All merchandise shown actual size

<sup>\*</sup>Specify color background.

<sup>+</sup> Specify location of badge or seal on Tie Clasp.



Lettered panels and seals are interchangeable. Please see price list for available lettered panels. Engraving is available on reverse side of all medals at additional charge.







### RIBBON BARS & COLOR CHART

Ribbons shown are available as cloth commendation bars with clutch backs.





### ENGRAVED COMMENDATION BARS

#### ECONOMICAL CUSTOM SOLUTION

^ Engraved commendation bars offer customization without a die cost for small custom orders, and a sound quality manufacturing alternative to applying characters to commendation bars.

Engraveable commendation bars (see our website for a complete listing) can be engraved with block lettering and/or the symbol of your choice. We also offer ONE color in the engraved area (examples on right). If a color is not specified the bars receive clear in the engraved area and the metal will show through (examples on the left).



A7140-LS with SYM-24



A7140-LS Your lettering



A7140-LS with Sym-24 filled with red enamel



A7140-LS Your lettering filled with white enamel

Blackinton® does not recommend applying characters to comme