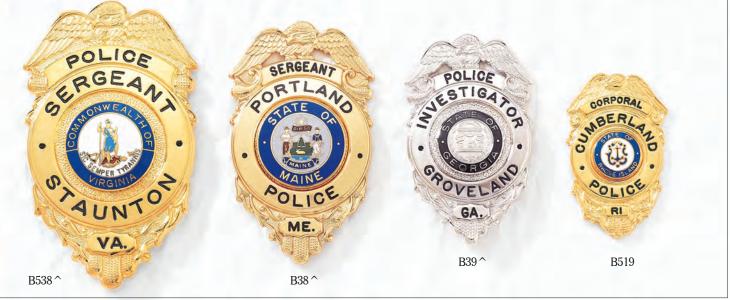

#### BLACKINTON® CUSTOM DESIGNED BADGES

Blackinton<sup>®</sup> custom badges are designed with your input to meet specific department requirements. Your Blackinton<sup>®</sup> badge can incorporate unique design elements such as local landmarks, historic buildings, or other symbols of your town, city, or state. A customized center seal can also be included to add color and to further personalize your badge. You may choose from a wide variety of unique finishes offered by Blackinton<sup>®</sup> and described in more detail on pages 86 – 88. For additional information on specialty and custom commemorative badges, please refer to pages 52 and 53.

Custom badges illustrated on this page are manufactured exclusively for the departments shown and are not available for sale.

New Standard B3825 Available for sale

New Unlimited Coloring Technology on B296. Available for sale, see page 85