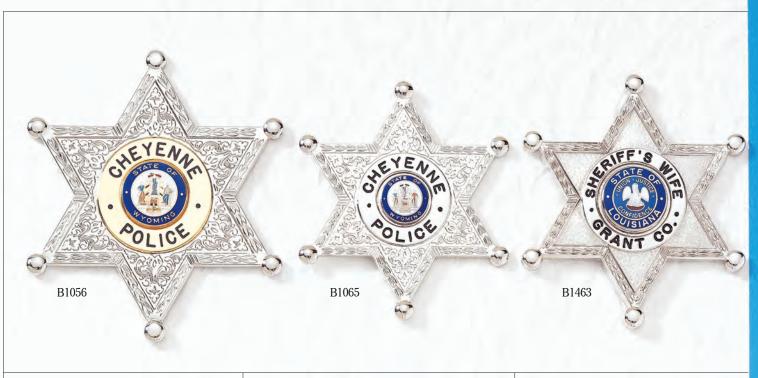

Comes with full color flags and light blue background behind stars unless otherwise specified.

<sup>\*</sup>Seal in die. Takes any lettering. + Also available with any seal. See B2250 and B2251 on page 38.