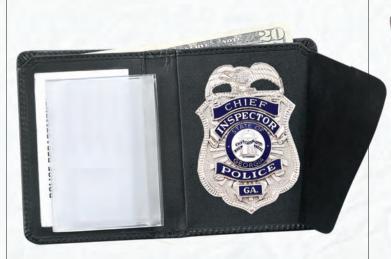

# Top quality leather cases with exact fit recessed cut-outs for different badge styles

- Model #5
   Two identification windows: 3" x 5"
- Outside recess

- Suede badge protector
  One identification window: 2 1/2" x 4"
- · Leather pocket behind badge flap