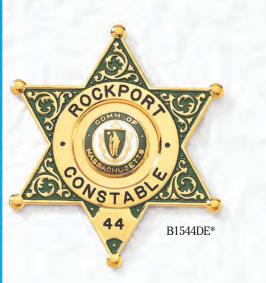

# New standard badge designs recently added to our line of law enforcement badges. Blackinton NVESTIGATOR B2642+\*\* B2624+\*\* GUARD SECURITY DEPT. B2339 B2634+ B2640+ B2545\* B1794 larger version B2307 B2308