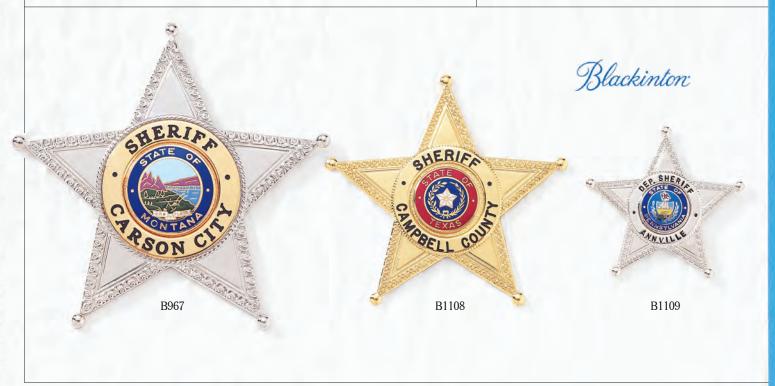

<sup>\*</sup>May be ordered with any seal. +Requires custom die.

<sup>\*</sup>Shown with reversed enamel panels. Panels for these badges are shown on pages 54 and 55. + Panels in die and cannot be changed.