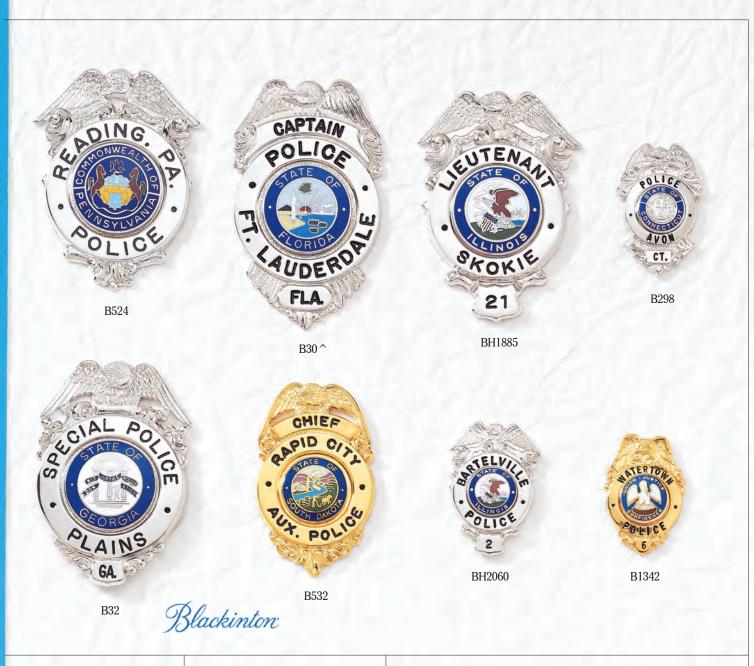

#### BLACKINTON® CUSTOM DESIGNED BADGES

Blackinton<sup>®</sup> custom badges are designed with your input to meet specific department requirements. Your Blackinton<sup>®</sup> badge can incorporate unique design elements such as local landmarks, historic buildings, or other symbols of your town, city, or state. A customized center seal can also be included to add color and to further personalize your badge. You may choose from a wide variety of unique finishes offered by Blackinton<sup>®</sup> and described in more detail on pages 86 – 88. For additional information on specialty and custom commemorative badges, please refer to pages 52 and 53.

Custom badges illustrated on this page are manufactured exclusively for the departments shown and are not available for sale.

New Standard B3825 Available for sale

New Unlimited Coloring Technology on B296. Available for sale, see page 85