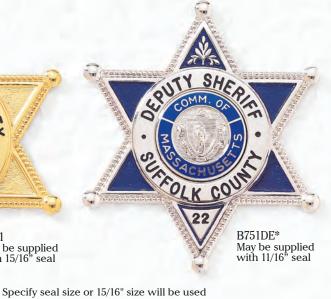

# New standard badge designs recently added to our line of law enforcement badges. Blackinton NVESTIGATOR B2642+\*\* B2624+\*\* GUARD SECURITY DEPT. B2339 B2634+ B2640+ B2545\* B1794 larger version B2307 B2308