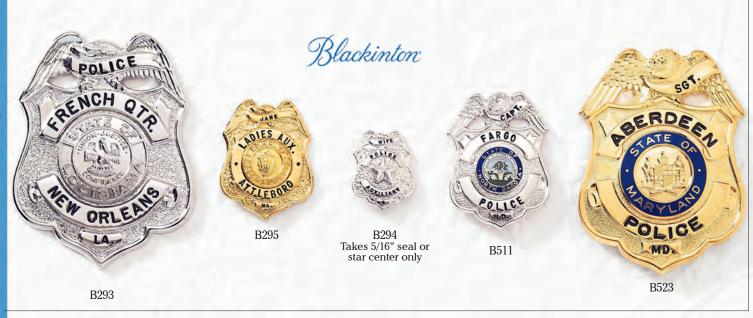

#### BLACKINTON® CUSTOM DESIGNED BADGES

Blackinton<sup>®</sup> custom badges are designed with your input to meet specific department requirements. Your Blackinton<sup>®</sup> badge can incorporate unique design elements such as local landmarks, historic buildings, or other symbols of your town, city, or state. A customized center seal can also be included to add color and to further personalize your badge. You may choose from a wide variety of unique finishes offered by Blackinton<sup>®</sup> and described in more detail on pages 86 – 88. For additional information on specialty and custom commemorative badges, please refer to pages 52 and 53.

Custom badges illustrated on this page are manufactured exclusively for the departments shown and are not available for sale.

New Standard B3825 Available for sale

New Unlimited Coloring Technology on B296. Available for sale, see page 85