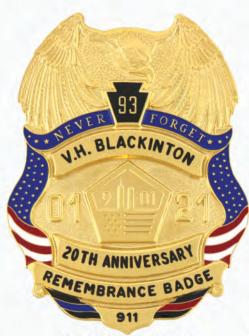

# BLACKINTON® CUSTOM COMMEMORATIVE BADGES

We will help you achieve exactly what you have in mind when the occasion calls for a truly memorable commemorative badge. Our designers will first develop your ideas, symbols, or other reference materials into an artist's rendering for your approval. This artwork is then transformed by our highly skilled die makers into a steel die, which captures every subtle detail of your unique design. The badge then takes on enhanced substance and shape as it travels through the remaining manufacturing process, resulting in a commemorative badge that your department will be proud to wear.

Commemorative badges illustrated on this page were designed exclusively for the departments shown and are not available for sale.