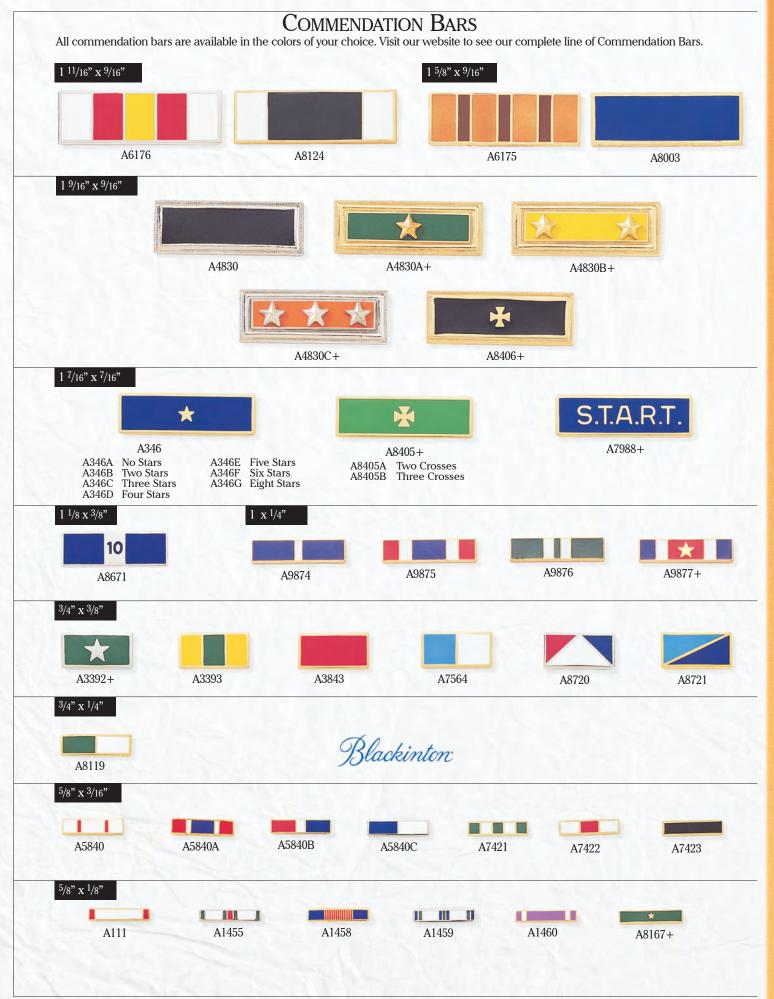

l Symbol 8



Square









Star Life Saving Cross Cross Symbol 11 Symbol 12 Symbol 13







Symbol 17







Handcuffs Maltese Cross 2 Anchor Symbol 18 Symbol 19 Symbol 20



Dog Silhouette Symbol 22 Symbol 23





Eagle & Arrows Wreath & Torch Eagle Symbol 24 Symbol 25



Gavel Symbol 27

Wreath Symbol 28



Symbol 36



Symbol 31 Symbol 32



Flame



\*2 Stars

 $\star\star\star$ \*3 Stars Symbol 34 Symbol 35



Symbol 29 Symbol 30







Symbol 37



Symbol 38

\*Stars will be evenly spaced in engraveable area All merchandise shown actual size.



Symbol 33

Oak Leaf Symbol 39

<sup>\*</sup>Must be ordered with any number or letter applied, at an additional cost.

<sup>+</sup> Available only in style shown. Specify color. There is an add on charge for engraving commendation bars.



<sup>+</sup> Available only in style shown. Specify color. \*Available with up to 3 stars.



<sup>+</sup> Available only in style shown. Specify color

All merchandise shown actual size.

<sup>\*</sup> We are unable to provide any items with a red cross on a white background due to copyrights owned by the American Red Cross.



<sup>\*</sup> Must be ordered with any number or letter applied, at an additional cost. + Available only in style shown. Specify color. All bars shown actual size.

\* We are unable to provide any items with a red cross on a white background due to copyrights owned by the American Red Cross.





These symbols of recognition can be awarded to the most deserving members of your department to honor exemplary service, to mark a special achievement, or simply to show