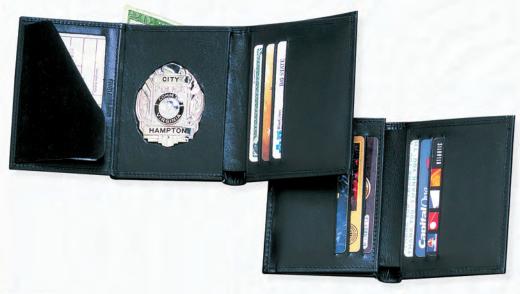

## Hidden Badge Wallet

- Billfold compartment
- Six credit card slots
- One identification window
- · Picture section
- Suede badge protector

|       |                 | Maximum    |
|-------|-----------------|------------|
| Model | ID Size         | Badge Widt |
| 520   | 2 3/4" x 4"     | 2 3/4"     |
| 523   | 2 3/4" x 3 5/8" | 3"         |
| 524   | 2 3/4" x 3 5/8" | 3" 1/4"    |
| 540   | 2 5/8" x 3 5/8" | 2" 3/4"    |
|       |                 |            |