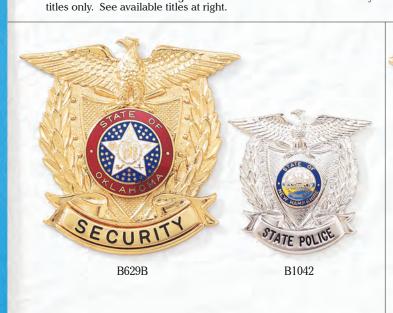

B627 Available with raised lettering as shown. No enamel. See available titles at right.

**B627DE** 

Available with enamel background for

B627H
Available with applied numbers or letters as shown. Number of characters will determine size of lettering. No enamel.

#### TITLES AVAILABLE FOR BADGE STYLES B627 OR B627DE

ASST. CHIEF

**CAPTAIN** 

**CHAPLAIN** 

CHIEF

COLONEL

COMMANDER

CORPORAL

**DEPUTY** 

DEPUTY CHIEF

**DEPUTY SHERIFF** 

**DETECTIVE** 

HARBOR POLICE

HOLDING CENTER

INVESTIGATOR

LIEUTENANT

MAJOR

- IVIAGOIT

OFFICER

PATROLMAN

POLICE

PUBLIC SAFETY

RESERVE

SECURITY

SERGEANT

**SHERIFF** 

SPECIAL POLICE

B1107DE
DE color will be same as lettering color unless specified differently
B1107 Plain

<sup>\*</sup>Police, wreath, and panels are in die and cannot be changed. Background of leaves and shield will be supplied as shown unless specified differently.