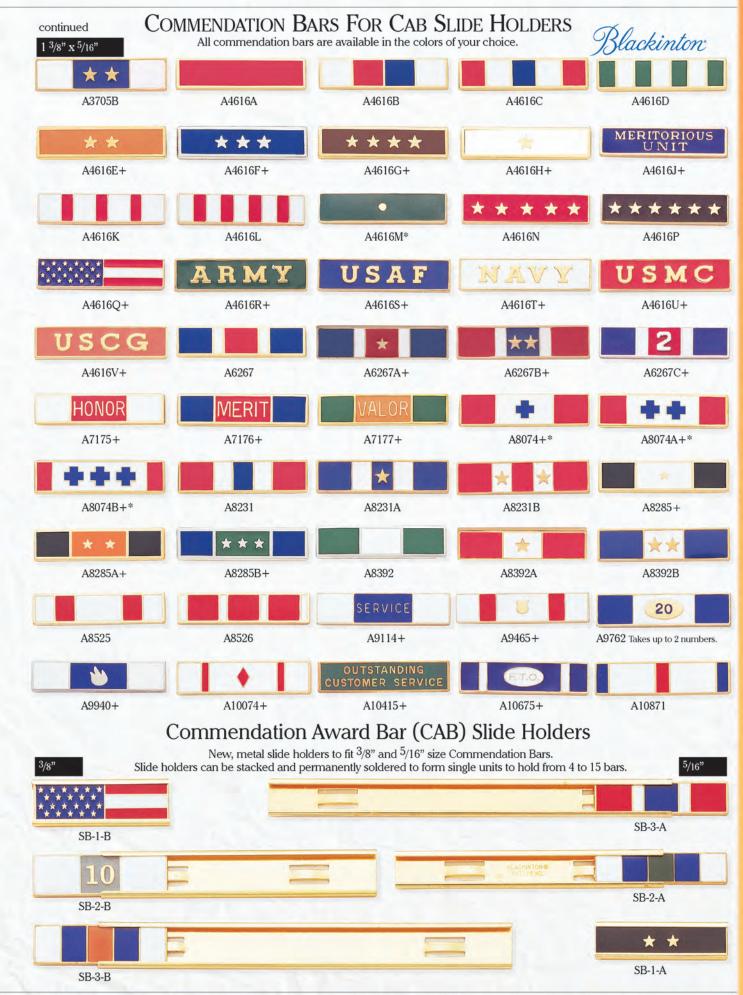

bol 31 Symbol 32



Flame



\*2 Stars

 $\star\star\star$ \*3 Stars Symbol 34 Symbol 35



Symbol 29 Symbol 30







Symbol 37



Symbol 38

\*Stars will be evenly spaced in engraveable area All merchandise shown actual size.



Symbol 33

Oak Leaf Symbol 39

<sup>\*</sup>Must be ordered with any number or letter applied, at an additional cost.

<sup>+</sup> Available only in style shown. Specify color. There is an add on charge for engraving commendation bars.



<sup>+</sup> Available only in style shown. Specify color. \*Available with up to 3 stars.



<sup>+</sup> Available only in style shown. Specify color

All merchandise shown actual size.

<sup>\*</sup> We are unable to provide any items with a red cross on a white background due to copyrights owned by the American Red Cross.



<sup>\*</sup> Must be ordered with any number or letter applied, at an additional cost. + Available only in style shown. Specify color. All bars shown actual size.

\* We are unable to provide any items with a red cross on a white background due to copyrights owned by the American Red Cross.





These symbols of recognition can be awarded to the most deserving members of your department to honor exemplary service, to mark a special achievement, or simply to show appreciation for a job well done. Blackinton® offers a variety of ways to turn badges, insignias, and medals into high quality keepsakes by encasing them in crystal clear Lucite or mounting them on rich, solid wood plaques.

These top quality awards can be designed as display pieces or as functional items such as pen holders, de